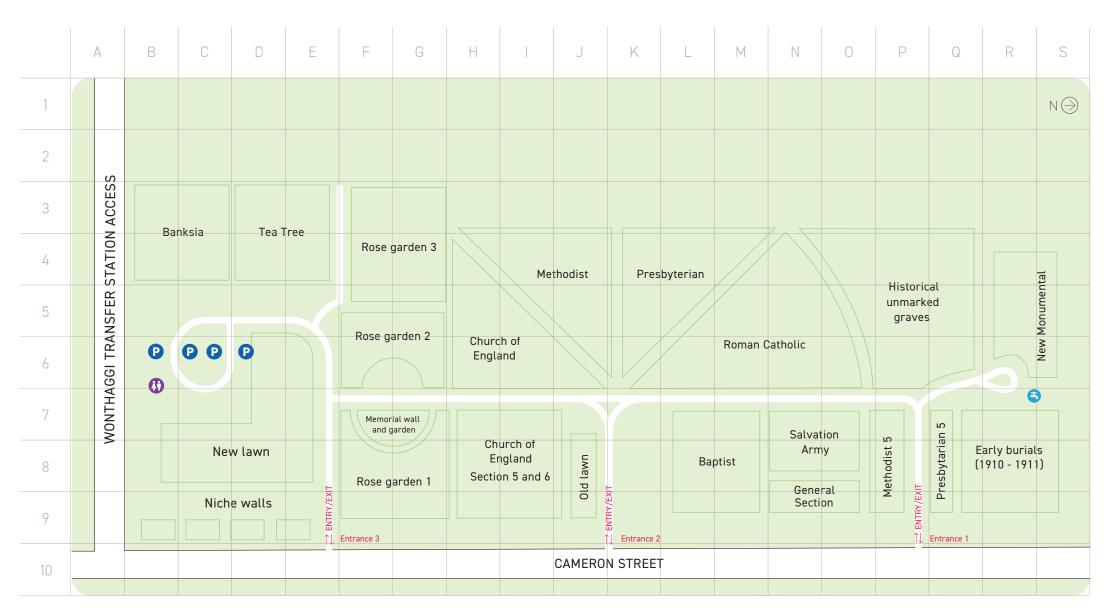

| Notes & Locations |  |  |  |
|-------------------|--|--|--|
|                   |  |  |  |
|                   |  |  |  |
|                   |  |  |  |
|                   |  |  |  |

PARKING

TOILETS (only open during services)

WATER TAP