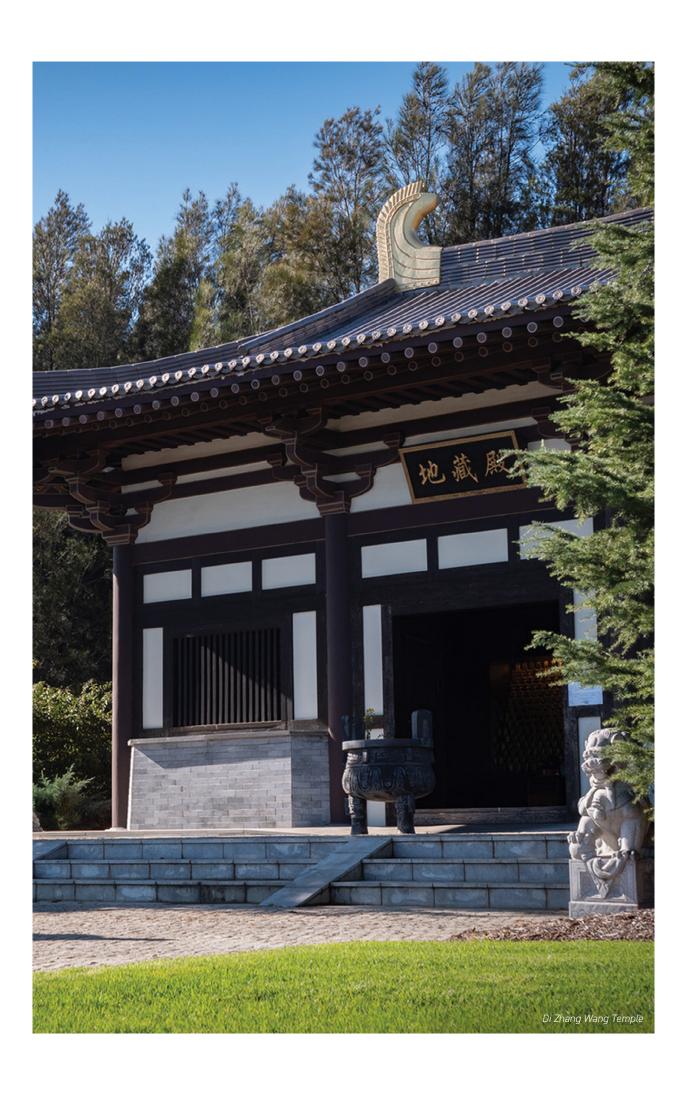

|                       |                                                                                            | Size<br>(in m)                    | Reservation<br>Fee             | Number of<br>Interment(s) | Interment<br>Fees# | Right of<br>Interment | Total Price                                                            |  |
|-----------------------|--------------------------------------------------------------------------------------------|-----------------------------------|--------------------------------|---------------------------|--------------------|-----------------------|------------------------------------------------------------------------|--|
| Grave                 |                                                                                            |                                   |                                |                           |                    |                       |                                                                        |  |
| Premium (Double)      | First Row                                                                                  | 4 x 3.6                           | \$400*                         | 2                         | \$3,180*           | \$133,108             | \$136,688                                                              |  |
|                       | Second Row                                                                                 | 4 x 3.6                           | \$400*                         | 2                         | \$3,180*           | \$112,618             | \$116,198                                                              |  |
|                       | Third Row                                                                                  | 4 x 3.6                           | \$400*                         | 2                         | \$3,180*           | \$99,098              | \$102,678                                                              |  |
|                       | Fourth to Seventh Row                                                                      | 4 x 3.6                           | \$400*                         | 2                         | \$3,180*           | \$82,598              | \$86,178                                                               |  |
| Super Deluxe          | Double                                                                                     | 2.7 × 2.4                         | \$400*                         | 2                         | \$3,180*           | \$41,028              | \$44,608                                                               |  |
| Deluxe                | Single                                                                                     | 2.7 x 1.2                         | \$400*                         | 1                         | \$1,590*           | \$23,518              | \$25,508                                                               |  |
| Waterside             | Premium Double                                                                             | 4 x 3.6                           | \$400*                         | 2                         | \$3,180*           | \$108,788             | \$112,368                                                              |  |
|                       | Double                                                                                     | 2.7 x 1.2                         | \$400*                         | 2                         | \$3,180*           | \$72,548              | \$76,128                                                               |  |
| Headstone Lawn        | Single                                                                                     | 3.6 x 1.2                         | \$400*                         | 1                         | \$1,590*           | \$18,558              | \$20,548                                                               |  |
|                       | Double                                                                                     | 3.6 x 2.4                         | \$400*                         | 2                         | \$3,180*           | \$38,398              | \$41,978                                                               |  |
|                       | Triple                                                                                     | 3.6 x 3.6                         | \$400*                         | 3                         | \$4,770*           | \$57,498              | \$62,668                                                               |  |
| Lawn                  |                                                                                            | 3.6 x 1.2                         | \$400*                         | 1                         | \$1,590*           | \$10,098              | \$12,088                                                               |  |
| Waterside Position    | Single Double                                                                              |                                   |                                |                           |                    |                       | \$38,748                                                               |  |
|                       | Memorialisation and foundations are not included, these are arranged by a Monumental Mason |                                   |                                |                           |                    |                       |                                                                        |  |
| Garden                | Special Tree                                                                               |                                   |                                |                           |                    |                       |                                                                        |  |
|                       |                                                                                            |                                   |                                |                           |                    |                       | \$30,718                                                               |  |
|                       | Special Shared Tree                                                                        |                                   |                                |                           |                    |                       | \$30,718°<br>\$14,848°                                                 |  |
|                       | Special Shared Tree  Special Rock Memorial                                                 |                                   |                                |                           |                    |                       |                                                                        |  |
|                       |                                                                                            |                                   |                                |                           |                    |                       | \$14,848                                                               |  |
|                       | Special Rock Memorial                                                                      |                                   |                                |                           |                    |                       | \$14,848°<br>\$18,068°                                                 |  |
|                       | Special Rock Memorial Superior Shrub                                                       |                                   |                                |                           |                    |                       | \$14,848°<br>\$18,068°<br>\$7,268°                                     |  |
| Ancestral Tablets     | Special Rock Memorial Superior Shrub Shrub                                                 |                                   | memorials are<br>Zhang Wang Te |                           |                    |                       | \$14,848°<br>\$18,068°<br>\$7,268°<br>\$6,088°                         |  |
| Ancestral Tablets     | Special Rock Memorial Superior Shrub Shrub                                                 |                                   |                                |                           |                    |                       | \$14,848'<br>\$18,068'<br>\$7,268'<br>\$6,088'<br>\$7,268'             |  |
|                       | Special Rock Memorial Superior Shrub Shrub                                                 | the Di                            | Zhang Wang Te                  |                           |                    |                       | \$14,848'<br>\$18,068'<br>\$7,268'<br>\$6,088'<br>\$7,268'             |  |
| Plaque, Urn & Granite | Special Rock Memorial Superior Shrub Shrub Cloud Pole                                      | the Di  - Garde - Bronze - Gold L | Zhang Wang Te                  |                           |                    |                       | \$14,848'<br>\$18,068'<br>\$7,268'<br>\$6,088'<br>\$7,268'<br>\$2,895' |  |