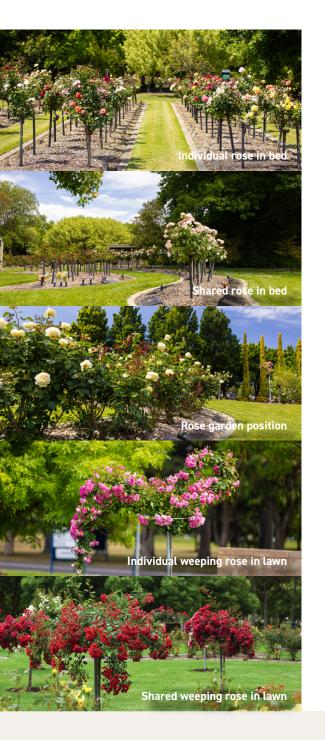

### Shared rose in bed

front of your rose.

Individual rose in bed

An individual rose in bed provides you with your own exclusive rose. Plaques with your loved one's memorial are placed directly in

#### Rose garden position

A rose garden position provides for a single plague with your loved one's memorial to be placed within the perimeter of a bed of roses.

### Individual weeping rose in lawn

An individual weeping rose in lawn provides for the exclusive use of a weeping rose. The position allows for the placement of up to eight plaques with your loved one's memorial.

### Shared weeping rose in lawn

A shared weeping rose in lawn provides for the placement of up to two plagues with your loved one's memorial on one side of a weeping rose.