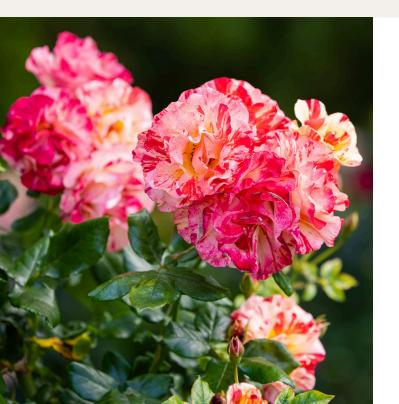

## Rose memorials

Rose garden memorials are one of the most popular forms of commemoration. With over 30,000 roses planted throughout our sites, each rose position offers an elegant living tribute to honour and reflect loved ones. 250 different varieties of standard, bush and weeping roses with an array of beautiful coloured blooms are available to cater for the placement of a bronze plaque and granite base to memorialise you or your loved one.

### A selection of rose varieties available across our sites

- Dioressence
- As Good As It Gets
- Belle Parfume
- · Coeur De Neige

- Earth Angel
- · Parfum de Paris
- Imperatrice Farrah
- Blue Fmotion
- Montemarte
- Ebb Tide