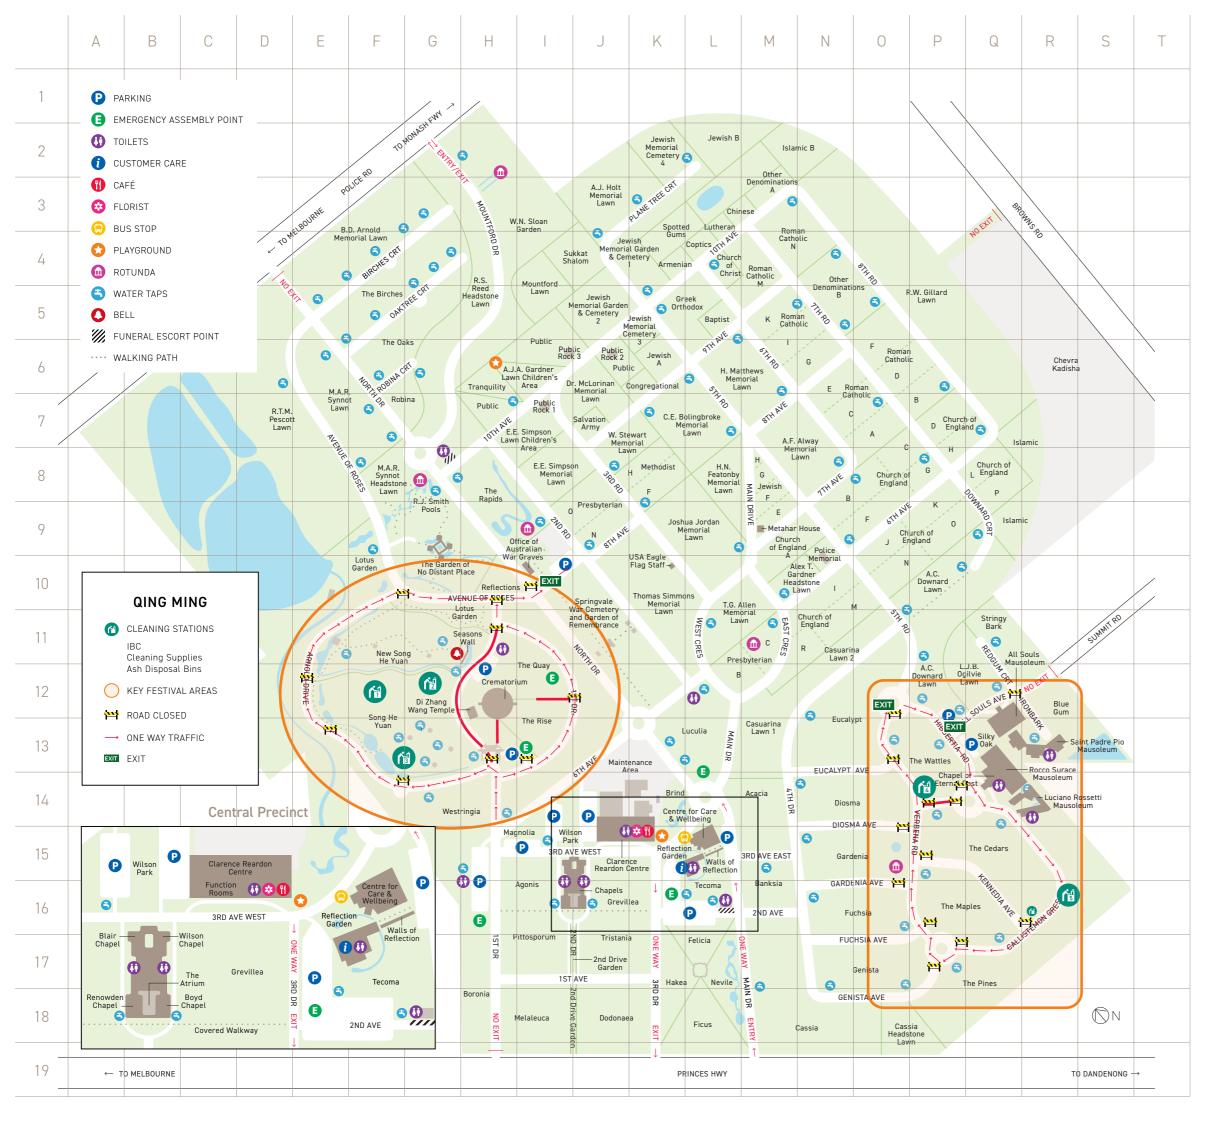

# Cemetery & Memorial Areas

| A.C. Downard Lawn              | P10 & P11 |
|--------------------------------|-----------|
| A.F. Alway Memorial Lawn       | N7        |
| A.J. Holt Lawn                 | J2        |
| A.J.A. Gardner Lawn-Children's | 16        |
| Acacia                         | M14       |
| Agonis                         | 116       |
| Alex T. Gardner Headstone Lawn | N10       |
| Armenian                       | L4        |
| B.D. Arnold Memorial Lawn      | F3        |
| Banksia                        | M16       |
| Baptist                        | L5        |
| Blue Gum                       | S12       |
| Boronia                        | H18       |
| Brind                          | L14       |
| C.E. Bolingbroke Memorial Lawn | L7        |
| Cassia                         | N18       |
| Cassia Headstone Lawn          | P18       |
| Casuarina Lawn 1               | M13       |
| Casuarina Lawn 2               | 011       |
| Chinese                        | М3        |
| Church of Christ               | M4        |
| Church of England A            | N9        |
| Church of England B            | 08        |
| Church of England C            | P7        |
| Church of England D            | P7        |
| Church of England F            | 09        |
| Church of England G            | P8        |
| Church of England H            | Q7        |
| Church of England I            | 010       |
| Church of England J            | P9        |
| Church of England K            | P8        |
| Church of England L            | Q8        |
| Church of England M            | 010       |
| Church of England N            | P9        |
| Church of England O            | Q9        |
| Church of England P            | R8        |
| Church of England R            | N11       |
| Congregational                 | K6        |
| Coptics (Egyptian)             | L3        |
| Diosma                         | 014       |
| Dodonaea                       | J18       |
| Dr. Mclorinan Memorial Lawn    | J6        |
| E.E. Simpson Lawn-Childrens    | 17        |
| E.E. Simpson Memorial Lawn     | 18        |
| Eucalypt                       | 012       |

| Felicia         L17           Ficus         L18           Fuchsia         016           Gardenia         015           Genista         017           Greek Orthodox         L4           Grevillea         K16           H.N. Featonby Memorial Lawn         L8           Hakea         L17           H. Matthews Memorial Lawn         M6           Islamic         R7 & R9           Islamic B         N1           Jewish A         K5           Jewish B         L1           Jewish B         L1           Jewish G         M8           Jewish H         M7           Jewish Memorial Garden & Cemetery 1         K3           Jewish Memorial Garden & Cemetery 2         J4           Jewish Cemetery 3         K5           Jewish Cemetery 4         K1           Joshua Jordan Memorial Lawn         L9           LJ.B. Ogilvie Lawn         Q11           Lotus Garden         F9 & H10           Luculia         L13           Lutheran         L3           M.A.R. Synnot Headstone Lawn         F8           Methodist F         K8           Methodist H                                             |                                     |             |
|----------------------------------------------------------------------------------------------------------------------------------------------------------------------------------------------------------------------------------------------------------------------------------------------------------------------------------------------------------------------------------------------------------------------------------------------------------------------------------------------------------------------------------------------------------------------------------------------------------------------------------------------------------------------------------------------------------------------------------------------------------------------------------------------------------------------------------------------------------------------------------------------------------------------------------------------------------------------------------------------------------------------------------------------------------------------------------------------------------------------|-------------------------------------|-------------|
| Fuchsia         016           Gardenia         015           Genista         017           Greek Orthodox         L4           Grevillea         K16           H.N. Featonby Memorial Lawn         L8           Hakea         L17           H. Matthews Memorial Lawn         M6           Islamic         R7 & R9           Islamic B         N1           Jewish A         K5           Jewish B         L1           Jewish B         L1           Jewish G         M8           Jewish G         M8           Jewish Memorial Garden & Cemetery 1         K3           Jewish Memorial Garden & Cemetery 2         J4           Jewish Cemetery 3         K5           Jewish Cemetery 4         K1           Joshua Jordan Memorial Lawn         L9           L.J.B. Ogilvie Lawn         Q11           Luculia         L13           Lutheran         L3           M.A.R. Synnot Lawn         E6           M.A.R. Synnot Headstone Lawn         F8           Methodist F         K8           Methodist H         K8           Methodist H         K8           Methodist H </td <td>Felicia</td> <td>L17</td> | Felicia                             | L17         |
| Gardenia         015           Genista         017           Greek Orthodox         L4           H.N. Featonby Memorial Lawn         L8           Hakea         L17           H. Matthews Memorial Lawn         M6           Islamic         R7 & R9           Islamic B         N1           Jewish A         K5           Jewish B         L1           Jewish F         M8           Jewish G         M8           Jewish Memorial Garden & Cemetery 1         K3           Jewish Memorial Garden & Cemetery 2         J4           Jewish Cemetery 3         K5           Jewish Cemetery 4         K1           Joshua Jordan Memorial Lawn         L9           L.J.B. Ogilvie Lawn         Q11           Lucutia         L13           Lutheran         L3           M.A.R. Synnot Lawn         E6           M.A.R. Synnot Headstone Lawn         F8           Methodist F         K8           Methodist H         K8           Methodist H         K8           Mountford Lawn         H1           New Song He Yuan         F11           Other Denominations A         M2                                | Ficus                               | L18         |
| Genista         017           Greek Orthodox         L4           Grevillea         K16           H.N. Featonby Memorial Lawn         L8           Hakea         L17           H. Matthews Memorial Lawn         M6           Islamic         R7 & R9           Islamic B         N1           Jewish A         K5           Jewish B         L1           Jewish F         M8           Jewish G         M8           Jewish H         M7           Jewish Memorial Garden & Cemetery 1         K3           Jewish Cemetery 3         K5           Jewish Cemetery 4         K1           Joshua Jordan Memorial Lawn         L9           L.J.B. Ogilvie Lawn         Q11           Lucutia         L13           Lutheran         L3           M.A.R. Synnot Lawn         E6           M.A.R. Synnot Lawn         F8           Methodist F         K8           Methodist H         K8           Methodist H         K8           Methodist H         K8           Mountford Lawn         H1           New Song He Yuan         F11           Other Denominations A                                              | Fuchsia                             | 016         |
| Greek Orthodox                                                                                                                                                                                                                                                                                                                                                                                                                                                                                                                                                                                                                                                                                                                                                                                                                                                                                                                                                                                                                                                                                                       | Gardenia                            | 015         |
| Grevillea         K16           H.N. Featonby Memorial Lawn         L8           Hakea         L17           H. Matthews Memorial Lawn         M6           Islamic         R7 & R9           Islamic B         N1           Jewish A         K5           Jewish B         L1           Jewish E         N8           Jewish G         M8           Jewish H         M7           Jewish Memorial Garden & Cemetery 1         K3           Jewish Cemetery 3         K5           Jewish Cemetery 4         K1           Joshua Jordan Memorial Lawn         L9           L.J.B. Ogilvie Lawn         Q11           Lotus Garden         F9 & H10           Luculia         L13           Lutheran         L3           M.A.R. Synnot Lawn         E6           M.A.R. Synnot Headstone Lawn         F8           Magnolia         I15           Methodist F         K8           Methodist H         K8           Mountford Lawn         H           Nevile         L17           New Song He Yuan         F11           Other Denominations A         M2           Other Denomin                                  | Genista                             | 017         |
| H.N. Featonby Memorial Lawn         L8           Hakea         L17           H. Matthews Memorial Lawn         M6           Islamic         R7 & R9           Islamic B         N1           Jewish A         K5           Jewish B         L1           Jewish F         M8           Jewish G         M8           Jewish H         M7           Jewish Memorial Garden & Cemetery 1         K3           Jewish Cemetery 3         K5           Jewish Cemetery 4         K1           Joshua Jordan Memorial Lawn         L9           L.J.B. Ogilvie Lawn         Q11           Lotus Garden         F9 & H10           Luculia         L13           Lutheran         L3           M.A.R. Synnot Lawn         E6           M.A.R. Synnot Headstone Lawn         F8           Magnolia         I15           Methodist F         K8           Methodist F         K8           Methodist H         K8           Mountford Lawn         H4           New Song He Yuan         F11           Other Denominations A         M2           Other Denominations B         O4           <                              | Greek Orthodox                      | L4          |
| Hakea         L17           H. Matthews Memorial Lawn         M6           Islamic         R7 & R9           Islamic B         N1           Jewish A         K5           Jewish B         L1           Jewish E         N8           Jewish G         M8           Jewish G         M8           Jewish Memorial Garden & Cemetery 1         K3           Jewish Memorial Garden & Cemetery 2         J4           Jewish Cemetery 3         K5           Jewish Cemetery 4         K1           Joshua Jordan Memorial Lawn         L9           L.J.B. Ogilvie Lawn         Q11           Lotus Garden         F9 & H10           Luculia         L13           Lutheran         L3           M.A.R. Synnot Lawn         E6           M.A.R. Synnot Headstone Lawn         F8           Magnolia         I15           Melaleuca         I18           Methodist F         K8           Methodist H         K8           Mountford Lawn         L4           Newis Ong He Yuan         F11           Other Denominations A         M2           Other Denominations B         O4                                  | Grevillea                           | K16         |
| H. Matthews Memorial Lawn M6 Islamic R7 & R9 Islamic B N1 Jewish A K5 Jewish B L1 Jewish E N8 Jewish G M8 Jewish H M7 Jewish Memorial Garden & Cemetery 1 K3 Jewish Memorial Garden & Cemetery 2 J4 Jewish Cemetery 3 K5 Jewish Cemetery 4 K1 Joshua Jordan Memorial Lawn L9 L.J.B. Ogilvie Lawn Q11 Lotus Garden F9 & H10 Luculia L13 Lutheran L3 M.A.R. Synnot Lawn E6 M.A.R. Synnot Headstone Lawn F8 Magnolia I15 Methodist F K8 Methodist H K8 Mountford Lawn I4 Nevile L17 New Song He Yuan F11 Other Denominations A M2 Other Denominations B O4 Presbyterian C M11 Presbyterian O J8                                                                                                                                                                                                                                                                                                                                                                                                                                                                                                                         | H.N. Featonby Memorial Lawn         | L8          |
| Islamic B N1 Jewish A K5 Jewish B L1 Jewish E N8 Jewish F M8 Jewish G M8 Jewish H M7 Jewish Memorial Garden & Cemetery 1 K3 Jewish Cemetery 3 K5 Jewish Cemetery 4 K1 Joshua Jordan Memorial Lawn L9 L.J.B. Ogilvie Lawn Q11 Lotus Garden Tey A H10 Luculia L13 Lutheran L3 M.A.R. Synnot Lawn E6 M.A.R. Synnot Headstone Lawn F8 Magnolia 115 Methodist F K8 Methodist H K8 Mountford Lawn 14 Nevile L17 New Song He Yuan P11 Other Denominations A M2 Other Denominations B O4 Presbyterian B M11 Presbyterian C M11 Presbyterian C M8                                                                                                                                                                                                                                                                                                                                                                                                                                                                                                                                                                             | Hakea                               | L17         |
| Islamic B Jewish A K5 Jewish B L1 Jewish E N8 Jewish F M8 Jewish G M8 Jewish H M7 Jewish Memorial Garden & Cemetery 1 K3 Jewish Cemetery 3 K5 Jewish Cemetery 4 K1 Joshua Jordan Memorial Lawn L9 L.J.B. Ogilvie Lawn Lutulia Lutheran L3 M.A.R. Synnot Lawn E6 M.A.R. Synnot Lawn Medialeuca Methodist F K8 Methodist F K8 Methodist F K8 Methodist H K8 Mountford Lawn Methodist H K8 Mountford Lawn M2 Chere Denominations A M2 Other Denominations B M1 Presbyterian B M11 Presbyterian C M11 Presbyterian C M8                                                                                                                                                                                                                                                                                                                                                                                                                                                                                                                                                              | H. Matthews Memorial Lawn           | M6          |
| Jewish A K5 Jewish B L1 Jewish E N8 Jewish F M8 Jewish G M8 Jewish H M7 Jewish Memorial Garden & Cemetery 1 K3 Jewish Memorial Garden & Cemetery 2 J4 Jewish Cemetery 3 K5 Jewish Cemetery 4 K1 Joshua Jordan Memorial Lawn L9 L.J.B. Ogilvie Lawn Q11 Lotus Garden F9 & H10 Luculia L13 Lutheran L3 M.A.R. Synnot Lawn E6 M.A.R. Synnot Headstone Lawn F8 Magnolia 115 Melaleuca 118 Methodist F K8 Methodist F K8 Methodist H K8 Mountford Lawn H8 Mountford Lawn F11 Other Denominations A M2 Other Denominations B O4 Pittosporum 117 Police Memorial C M11 Presbyterian C M11 Presbyterian C M11 Presbyterian N J9 Presbyterian N J9                                                                                                                                                                                                                                                                                                                                                                                                                                                                            | Islamic                             | R7 & R9     |
| Jewish B L1  Jewish E N8  Jewish F M8  Jewish G M8  Jewish H M7  Jewish Memorial Garden & Cemetery 1 K3  Jewish Cemetery 3 K5  Jewish Cemetery 4 K1  Joshua Jordan Memorial Lawn L9  L.J.B. Ogilvie Lawn Q11  Lotus Garden F9 & H10  Luculia L13  Lutheran L3  M.A.R. Synnot Lawn E6  M.A.R. Synnot Headstone Lawn F8  Magnolia 115  Metladeuca 118  Methodist F K8  Methodist H K8  Mountford Lawn H8  Mountford Lawn H9  Presbyterian B M11  Presbyterian C M11  Presbyterian O J8                                                                                                                                                                                                                                                                                                                                                                                                                                                                                                                                                                                                                                 | Islamic B                           | N1          |
| Jewish E M8 Jewish F M8 Jewish G M8 Jewish H M7 Jewish Memorial Garden & Cemetery 1 K3 Jewish Memorial Garden & Cemetery 2 J4 Jewish Cemetery 3 K5 Jewish Cemetery 4 K1 Joshua Jordan Memorial Lawn L9 L.J.B. Ogilvie Lawn Q11 Lotus Garden F9 & H10 Luculia L13 Lutheran L3 M.A.R. Synnot Lawn E6 M.A.R. Synnot Headstone Lawn F8 Magnolia 115 Metlaleuca 118 Methodist F K8 Methodist F K8 Methodist H K8 Mountford Lawn I4 Nevile L17 New Song He Yuan F11 Other Denominations A M2 Other Denominations B O4 Pittosporum 117 Police Memorial C M11 Presbyterian B M11 Presbyterian C M11 Presbyterian O J8                                                                                                                                                                                                                                                                                                                                                                                                                                                                                                        | Jewish A                            | K5          |
| Jewish F  Jewish G  M8  Jewish H  M7  Jewish Memorial Garden & Cemetery 1  Jewish Memorial Garden & Cemetery 2  Jewish Cemetery 3  K5  Jewish Cemetery 4  K1  Joshua Jordan Memorial Lawn  L9  L.J.B. Ogilvie Lawn  Litotus Garden  Luculia  Lutheran  M.A.R. Synnot Lawn  MA.R. Synnot Headstone Lawn  Magnolia  Methodist F  K8  Methodist F  K8  Methodist H  K8  Mountford Lawn  Mevile  L17  New Song He Yuan  Other Denominations A  Pittosporum  Presbyterian B  M11  Presbyterian C  M12  M7  Presbyterian O  J8                                                                                                                                                                                                                                                                                                                                                                                                                                                                                                                                                                                             | Jewish B                            | L1          |
| Jewish G  Jewish H  M7  Jewish Memorial Garden & Cemetery 1  Jewish Memorial Garden & Cemetery 2  Jewish Cemetery 3  Jewish Cemetery 4  K1  Joshua Jordan Memorial Lawn  L9  L.J.B. Ogilvie Lawn  Luculia  Lutheran  M.A.R. Synnot Lawn  E6  M.A.R. Synnot Headstone Lawn  Methodist F  K8  Methodist F  K8  Methodist H  K8  Mountford Lawn  L17  New Song He Yuan  Other Denominations A  Pittosporum  Presbyterian B  M11  Presbyterian C  Presbyterian O  M3  K5  Methodist Garden & Cemetery 2  J4  K5  K3  M8  M8  M8  M8  M9  Presbyterian O  J8  M8  M7  M7  M8  M7  M8  M8  M8  M9  M9  Presbyterian O  J8  M8  M9  Presbyterian O  J8  M9  Presbyterian O  J8  M8  M9  Presbyterian O  J8  M9  Presbyterian O  J8  M9  Presbyterian O  J8                                                                                                                                                                                                                                                                              | Jewish E                            | N8          |
| Jewish H M7 Jewish Memorial Garden & Cemetery 1 K3 Jewish Memorial Garden & Cemetery 2 J4 Jewish Cemetery 3 K5 Jewish Cemetery 4 K1 Joshua Jordan Memorial Lawn L9 L.J.B. Ogilvie Lawn Q11 Lotus Garden F9 & H10 Luculia L13 Lutheran L3 M.A.R. Synnot Lawn E6 M.A.R. Synnot Headstone Lawn F8 Magnolia 115 Metlaleuca 118 Methodist F K8 Methodist F K8 Methodist H K8 Mountford Lawn I4 Nevile L17 New Song He Yuan F11 Other Denominations A M2 Other Denominations B O4 Pittosporum 117 Police Memorial N9 Presbyterian C M11 Presbyterian O J8                                                                                                                                                                                                                                                                                                                                                                                                                                                                                                                                                                  | Jewish F                            | M8          |
| Jewish Memorial Garden & Cemetery 1 Jewish Memorial Garden & Cemetery 2 J4 Jewish Cemetery 3 K5 Jewish Cemetery 4 K1 Joshua Jordan Memorial Lawn L9 L.J.B. Ogilvie Lawn Q11 Lotus Garden F9 & H10 Luculia Lutheran L3 M.A.R. Synnot Lawn E6 M.A.R. Synnot Headstone Lawn F8 Magnolia H15 Methodist F K8 Methodist F K8 Methodist H K8 Mountford Lawn I4 Nevile L17 New Song He Yuan Other Denominations A Q1 Pittosporum H17 Police Memorial Presbyterian B M11 Presbyterian C Presbyterian O J8                                                                                                                                                                                                                                                                                                                                                                                                                                                                                                                                                                                                                     | Jewish G                            | M8          |
| Jewish Memorial Garden & Cemetery 2 Jewish Cemetery 3 K5 Jewish Cemetery 4 K1 Joshua Jordan Memorial Lawn L9 L.J.B. Ogilvie Lawn Q11 Lotus Garden F9 & H10 Luculia Lutheran L3 M.A.R. Synnot Lawn E6 M.A.R. Synnot Headstone Lawn F8 Magnolia Methodist F K8 Methodist F K8 Methodist H K8 Mountford Lawn I4 Nevile L17 New Song He Yuan Pittosporum I17 Police Memorial Presbyterian B M11 Presbyterian C Presbyterian O  K1 K1 K1 K1 K1 K2 K5 K5 K5 K5 K6 K1 K1 K1 K2 K1 K2 K2 K3 K4 K4 K5 K5 K5 K5 K5 K6 K6 K6 K6 K7 K8                                                                                                                                                                                                                                                                                                                                                                                                                                                                                                                                                       | Jewish H                            | M7          |
| Jewish Cemetery 3  Jewish Cemetery 4  K1  Joshua Jordan Memorial Lawn  L.J.B. Ogilvie Lawn  Luculia  Luculia  Lutheran  M.A.R. Synnot Lawn  Magnolia  Methodist F  Methodist F  Methodist H  Mevile  Mevile  Luculia  Mevile  Cuculia  Mevile  Cuculia  L13  L13  L24  Methodist F  Methodist H  Methodist H  Merior Denominations A  Mevile  Cuculia  L13  L13  L14  Methodist F  Methodist H  Mexile  L17  New Song He Yuan  F11  Other Denominations B  Od  Pittosporum  L17  Police Memorial  Presbyterian B  M11  Presbyterian C  M11  Presbyterian O  J8                                                                                                                                                                                                                                                                                                                                                                                                                                                                                                                                                       | Jewish Memorial Garden & Cemetery 1 | K3          |
| Jewish Cemetery 4 K1 Joshua Jordan Memorial Lawn L9 L.J.B. Ogilvie Lawn Q11 Lotus Garden F9 & H10 Luculia L13 Lutheran L3 M.A.R. Synnot Lawn E6 M.A.R. Synnot Headstone Lawn F8 Magnolia 115 Melaleuca 118 Methodist F K8 Methodist H K8 Mountford Lawn I4 Nevile L17 New Song He Yuan F11 Other Denominations A M2 Other Denominations B O4 Pittosporum 117 Police Memorial N9 Presbyterian B M11 Presbyterian C M11 Presbyterian O J8                                                                                                                                                                                                                                                                                                                                                                                                                                                                                                                                                                                                                                                                              | Jewish Memorial Garden & Cemetery 2 | J4          |
| Joshua Jordan Memorial Lawn  L.J.B. Ogilvie Lawn  Q11  Lotus Garden  F9 & H10  Luculia  Lutheran  M.A.R. Synnot Lawn  E6  M.A.R. Synnot Headstone Lawn  F8  Magnolia  Methodist  Methodist F  Methodist H  K8  Mountford Lawn  Nevile  L17  New Song He Yuan  Other Denominations A  Pittosporum  Presbyterian B  M11  Presbyterian C  Presbyterian O  J8                                                                                                                                                                                                                                                                                                                                                                                                                                                                                                                                                                                                                                                                                                                                                            | Jewish Cemetery 3                   | K5          |
| L.J.B. Ogilvie Lawn  Lotus Garden F9 & H10  Luculia Lutheran L3  M.A.R. Synnot Lawn E6 M.A.R. Synnot Headstone Lawn F8  Magnolia I15  Melaleuca I18  Methodist F K8  Methodist H K8  Mountford Lawn I4  Nevile L17  New Song He Yuan F11  Other Denominations A Pittosporum I17  Police Memorial Presbyterian B M11  Presbyterian C M12  Presbyterian O  J8                                                                                                                                                                                                                                                                                                                                                                                                                                                                                                                                                                                                                                                                                                                                                          | Jewish Cemetery 4                   | K1          |
| Lotus Garden F9 & H10  Luculia L13  Lutheran L3  M.A.R. Synnot Lawn E6  M.A.R. Synnot Headstone Lawn F8  Magnolia I15  Melaleuca I18  Methodist F K8  Methodist H K8  Mountford Lawn I4  Nevile L17  New Song He Yuan F11  Other Denominations A M2  Other Denominations B O4  Pittosporum I17  Police Memorial N9  Presbyterian B M11  Presbyterian C M11  Presbyterian O J8                                                                                                                                                                                                                                                                                                                                                                                                                                                                                                                                                                                                                                                                                                                                        | Joshua Jordan Memorial Lawn         | L9          |
| Luculia  Lutheran  L3  M.A.R. Synnot Lawn  E6  M.A.R. Synnot Headstone Lawn  F8  Magnolia  I15  Melaleuca  I18  Methodist F  K8  Methodist H  K8  Mountford Lawn  I4  Nevile  L17  New Song He Yuan  Other Denominations A  Pittosporum  I17  Police Memorial  Presbyterian B  M11  Presbyterian C  M12  Magnolia  I15  Magnolia  I15  K8  Magnolia  I15  K8  Magnolia  I16  K8  Magnolia  I17  K8  Magnolia  I18  Melaleuca  I18  Methodist F  K8  Magnolia  I18  Magnolia  I19  Magnolia  I19  Magnolia  I19  Magnolia  I19  Power Song He Yuan  I17  Police Memorial  N9  Presbyterian B  M11  Presbyterian O  J8                                                                                                                                                                                                                                                                                                                                                                                                                                                                                                 | L.J.B. Ogilvie Lawn                 | Q11         |
| Lutheran         L3           M.A.R. Synnot Lawn         E6           M.A.R. Synnot Headstone Lawn         F8           Magnolia         I15           Melaleuca         I18           Methodist F         K8           Methodist H         K8           Mountford Lawn         I4           Nevile         L17           New Song He Yuan         F11           Other Denominations A         M2           Other Denominations B         04           Pittosporum         I17           Police Memorial         N9           Presbyterian B         M11           Presbyterian C         M11           Presbyterian N         J9           Presbyterian O         J8                                                                                                                                                                                                                                                                                                                                                                                                                                                | Lotus Garden                        | F9 & H10    |
| M.A.R. Synnot Lawn       E6         M.A.R. Synnot Headstone Lawn       F8         Magnolia       I15         Melaleuca       I18         Methodist F       K8         Methodist H       K8         Mountford Lawn       I4         Nevile       L17         New Song He Yuan       F11         Other Denominations A       M2         Other Denominations B       04         Pittosporum       I17         Police Memorial       N9         Presbyterian B       M11         Presbyterian C       M11         Presbyterian N       J9         Presbyterian O       J8                                                                                                                                                                                                                                                                                                                                                                                                                                                                                                                                                | Luculia                             | L13         |
| M.A.R. Synnot Headstone Lawn  Magnolia  Melaleuca  Methodist F  K8  Methodist H  K8  Mountford Lawn  I4  Nevile  L17  New Song He Yuan  Other Denominations A  Pittosporum  Police Memorial  Presbyterian B  Presbyterian C  Presbyterian 0  Magnolia  I18  K8  Magnolia  I19  K8  Magnolia  I4  Nevile  L17  New Song He Yuan  I17  Pother Denominations B  O4  Pittosporum  I17  Police Memorial  N9  Presbyterian O  J8                                                                                                                                                                                                                                                                                                                                                                                     | Lutheran                            | L3          |
| Magnolia         115           Melaleuca         118           Methodist F         K8           Methodist H         K8           Mountford Lawn         I4           Nevile         L17           New Song He Yuan         F11           Other Denominations A         M2           Other Denominations B         04           Pittosporum         I17           Police Memorial         N9           Presbyterian B         M11           Presbyterian C         M11           Presbyterian N         J9           Presbyterian O         J8                                                                                                                                                                                                                                                                                                                                                                                                                                                                                                                                                                        | M.A.R. Synnot Lawn                  | E6          |
| Melaleuca         I18           Methodist F         K8           Methodist H         K8           Mountford Lawn         I4           Nevile         L17           New Song He Yuan         F11           Other Denominations A         M2           Other Denominations B         04           Pittosporum         I17           Police Memorial         N9           Presbyterian B         M11           Presbyterian C         M11           Presbyterian N         J9           Presbyterian O         J8                                                                                                                                                                                                                                                                                                                                                                                                                                                                                                                                                                                                       | M.A.R. Synnot Headstone Lawn        | F8          |
| Methodist F  Methodist H  K8  Mountford Lawn  I4  Nevile  L17  New Song He Yuan  Other Denominations A  Pittosporum  Police Memorial  Presbyterian B  Presbyterian C  Presbyterian 0  M8  K8  K8  K8  K8  K8  K8  K8  K8  K8                                                                                                                                                                                                                                                                                                                                                                                                                                                                                                                                                                                                                                                                                                                                                                                                                                                                                         | Magnolia                            | I15         |
| Methodist H K8  Mountford Lawn I4  Nevile L17  New Song He Yuan F11  Other Denominations A M2  Other Denominations B O4  Pittosporum I17  Police Memorial N9  Presbyterian B M11  Presbyterian C M11  Presbyterian N J9  Presbyterian O J8                                                                                                                                                                                                                                                                                                                                                                                                                                                                                                                                                                                                                                                                                                                                                                                                                                                                           | Melaleuca                           | l18         |
| Mountford Lawn I4  Nevile L17  New Song He Yuan F11  Other Denominations A M2  Other Denominations B O4  Pittosporum I17  Police Memorial N9  Presbyterian B M11  Presbyterian C M11  Presbyterian N J9  Presbyterian O J8                                                                                                                                                                                                                                                                                                                                                                                                                                                                                                                                                                                                                                                                                                                                                                                                                                                                                           | Methodist F                         | K8          |
| NevileL17New Song He YuanF11Other Denominations AM2Other Denominations B04Pittosporum117Police MemorialN9Presbyterian BM11Presbyterian CM11Presbyterian NJ9Presbyterian OJ8                                                                                                                                                                                                                                                                                                                                                                                                                                                                                                                                                                                                                                                                                                                                                                                                                                                                                                                                          | Methodist H                         | K8          |
| New Song He Yuan F11 Other Denominations A M2 Other Denominations B O4 Pittosporum I17 Police Memorial N9 Presbyterian B M11 Presbyterian C M11 Presbyterian N J9 Presbyterian O J8                                                                                                                                                                                                                                                                                                                                                                                                                                                                                                                                                                                                                                                                                                                                                                                                                                                                                                                                  | Mountford Lawn                      | 14          |
| Other Denominations A M2 Other Denominations B O4 Pittosporum I17 Police Memorial N9 Presbyterian B M11 Presbyterian C M11 Presbyterian N J9 Presbyterian O J8                                                                                                                                                                                                                                                                                                                                                                                                                                                                                                                                                                                                                                                                                                                                                                                                                                                                                                                                                       | Nevile                              | L17         |
| Other Denominations B 04 Pittosporum 117 Police Memorial N9 Presbyterian B M11 Presbyterian C M11 Presbyterian N J9 Presbyterian O J8                                                                                                                                                                                                                                                                                                                                                                                                                                                                                                                                                                                                                                                                                                                                                                                                                                                                                                                                                                                | New Song He Yuan                    | F11         |
| Pittosporum 117 Police Memorial N9 Presbyterian B M11 Presbyterian C M11 Presbyterian N J9 Presbyterian O J8                                                                                                                                                                                                                                                                                                                                                                                                                                                                                                                                                                                                                                                                                                                                                                                                                                                                                                                                                                                                         | Other Denominations A               | M2          |
| Police Memorial N9 Presbyterian B M11 Presbyterian C M11 Presbyterian N J9 Presbyterian O J8                                                                                                                                                                                                                                                                                                                                                                                                                                                                                                                                                                                                                                                                                                                                                                                                                                                                                                                                                                                                                         | Other Denominations B               | 04          |
| Presbyterian B M11  Presbyterian C M11  Presbyterian N J9  Presbyterian O J8                                                                                                                                                                                                                                                                                                                                                                                                                                                                                                                                                                                                                                                                                                                                                                                                                                                                                                                                                                                                                                         | Pittosporum                         | 117         |
| Presbyterian C M11  Presbyterian N J9  Presbyterian O J8                                                                                                                                                                                                                                                                                                                                                                                                                                                                                                                                                                                                                                                                                                                                                                                                                                                                                                                                                                                                                                                             | Police Memorial                     | N9          |
| Presbyterian N J9 Presbyterian O J8                                                                                                                                                                                                                                                                                                                                                                                                                                                                                                                                                                                                                                                                                                                                                                                                                                                                                                                                                                                                                                                                                  | Presbyterian B                      | M11         |
| Presbyterian 0 J8                                                                                                                                                                                                                                                                                                                                                                                                                                                                                                                                                                                                                                                                                                                                                                                                                                                                                                                                                                                                                                                                                                    | Presbyterian C                      | M11         |
|                                                                                                                                                                                                                                                                                                                                                                                                                                                                                                                                                                                                                                                                                                                                                                                                                                                                                                                                                                                                                                                                                                                      | Presbyterian N                      | J9          |
| 5.11                                                                                                                                                                                                                                                                                                                                                                                                                                                                                                                                                                                                                                                                                                                                                                                                                                                                                                                                                                                                                                                                                                                 | Presbyterian 0                      |             |
| Public K6, I5 & H6                                                                                                                                                                                                                                                                                                                                                                                                                                                                                                                                                                                                                                                                                                                                                                                                                                                                                                                                                                                                                                                                                                   | Public                              | K6, I5 & H6 |

| Public Rock 1                                     | 16        |
|---------------------------------------------------|-----------|
| Public Rock 2                                     | J5        |
| Public Rock 3                                     | J5        |
| Reflections                                       | H10       |
| Reflection Garden                                 | K15       |
| R.J. Smith Pools                                  | G8        |
| R.S. Reed Headstone Lawn                          | H4        |
| R.T.M. Pescott Lawn                               | D7        |
| R.W. Gillard Lawn                                 | P4        |
| Robina                                            | G6        |
| Roman Catholic A                                  | 07        |
| Roman Catholic B                                  | P6        |
| Roman Catholic C                                  | 07        |
| Roman Catholic D                                  | P7        |
| Roman Catholic E                                  | N6        |
| Roman Catholic F                                  | 05        |
| Roman Catholic G                                  | N6        |
| Roman Catholic I                                  | N5        |
| Roman Catholic K                                  | M5        |
| Roman Catholic M                                  | M4        |
| Roman Catholic N                                  | N3        |
| Salvation Army                                    | J7        |
| Second Drive Garden                               | J17 & J18 |
| Silky Oak                                         | R12       |
| Song He Yuan                                      | F12       |
| Spotted Gums                                      | L3        |
| Springvale War Cemetery and Garden of Remembrance | J10       |
| Stringy Bark                                      | R11       |
| Sukkat Shalom                                     | J3        |
| T.G. Allen Memorial Lawn                          | M10       |
| Tecoma                                            | L16       |
| The Birches                                       | F4        |
| The Cedars                                        | Q15       |
| The Garden of No Distant Place                    | G9        |
| The Maples                                        | Q16       |
| The Oaks                                          | G5        |
| The Pines                                         | Q17       |
| The Quay                                          | 111 & 112 |
| The Rapids                                        | Н8        |
| The Rise                                          | 112 & 113 |
| The Wattles                                       | P13       |
| Thomas Simmons Memorial Lawn                      | K10       |
| Tranquility                                       | H6        |
| Tristania                                         | J17       |

| USA Eagle Flag Staff     | K9 |  |
|--------------------------|----|--|
| W. Stewart Memorial Lawn | K7 |  |
| W.N. Sloan Garden        | 13 |  |
|                          |    |  |

# Walls of Reflection L15 Westringia H14 Wilson Park B15

## Buildings

| All Souls Mausoleum             | R12                                                      |
|---------------------------------|----------------------------------------------------------|
| Archway                         | H13                                                      |
| Bell                            | H11                                                      |
| Blair Chapel                    | J15                                                      |
| Boyd Chapel                     | J16                                                      |
| Café Vita Et Flores             | K15                                                      |
| Centre for Care and Wellbeing   | L15                                                      |
| Chapel of Eternal Rest          | Q13                                                      |
| Clarence Reardon Centre         | K15                                                      |
| Crematorium                     | H12                                                      |
| Customer Service Centre         | L15                                                      |
| Di Zhang Wang Temple            | H12                                                      |
| Function Rooms                  | K15                                                      |
| Luciano Rossetti Mausoleum      | R14                                                      |
| Maintenance                     | K13                                                      |
| Metahar House                   | M9                                                       |
| Office of Australian War Graves | 19                                                       |
| Renowden Chapel                 | J16                                                      |
| Rocco Surace Mausoleum          | R13                                                      |
| Seasons Wall                    | H11                                                      |
| Saint Padre Pio Mausoleums      | S13                                                      |
| The Atrium                      | J16                                                      |
| Toilets                         | G7, H11, H15,<br>J16, K15, L12<br>L15, M16,<br>R14 & S13 |
| Wilson Chapel                   | J15                                                      |
|                                 |                                                          |

## Emergency Assembly Areas

| Emergency Assem | bly Area 1 | L16 |
|-----------------|------------|-----|
| Emergency Assem | bly Area 2 | L13 |
| Emergency Assem | bly Area 3 | H16 |
| Emergency Assem | bly Area 4 | l13 |
| Emergency Assem | bly Area 5 | 112 |

## Roads

| Roads                |           |
|----------------------|-----------|
| All Souls Avenue     | Q12       |
| Arnold Drive         | E11       |
| Avenue of Roses      | E7        |
| Birches Court        | F4        |
| Callistemon Crescent | R17       |
| Diosma Avenue        | 014       |
| Downard Court        | Q8        |
| East Crescent        | N11       |
| Eighth Avenue        | M7        |
| Eighth Road          | 04        |
| Entrances            | G1 & M19  |
| Eucalypt Avenue      | 013       |
| Exit                 | G1 & K19  |
| Fifth Road           | L6        |
| First Avenue         | J17       |
| First Drive          | H17 & J12 |
| Fourth Drive         | N14       |
| Fuchsia Avenue       | 017       |
| Gardenia Avenue      | 016       |
| Genista Avenue       | 018       |
| Hibbertia Road       | Q13       |
| ronbark Court        | R12       |
| Kennedia Avenue      | Q16       |
| Main Drive           | M8 & M13  |
| Mountford Drive      | H3        |
| Ninth Avenue         | L5        |
| North Drive          | J11       |
| Daktree Court        | G4        |
| Plane Tree Court     | K3        |
| Police Road          | F2        |
| Princes Highway      | L19       |
| Redgum Court         | Q11       |
| Robina Court         | F6        |
| Second Avenue        | M16       |
| Second Drive         | J17       |
| Second Road          | 19        |
| Seventh Avenue       | N8        |
| Seventh Road         | N5        |
| Sixth Avenue         | P8        |
| Sixth Road           | M5        |
| Third Avenue         | J15 & M15 |
| Third Drive          | K18       |
| Third Road           | J8        |
| Verbena Road         | P14       |
| West Crescent        | L11       |
|                      |           |