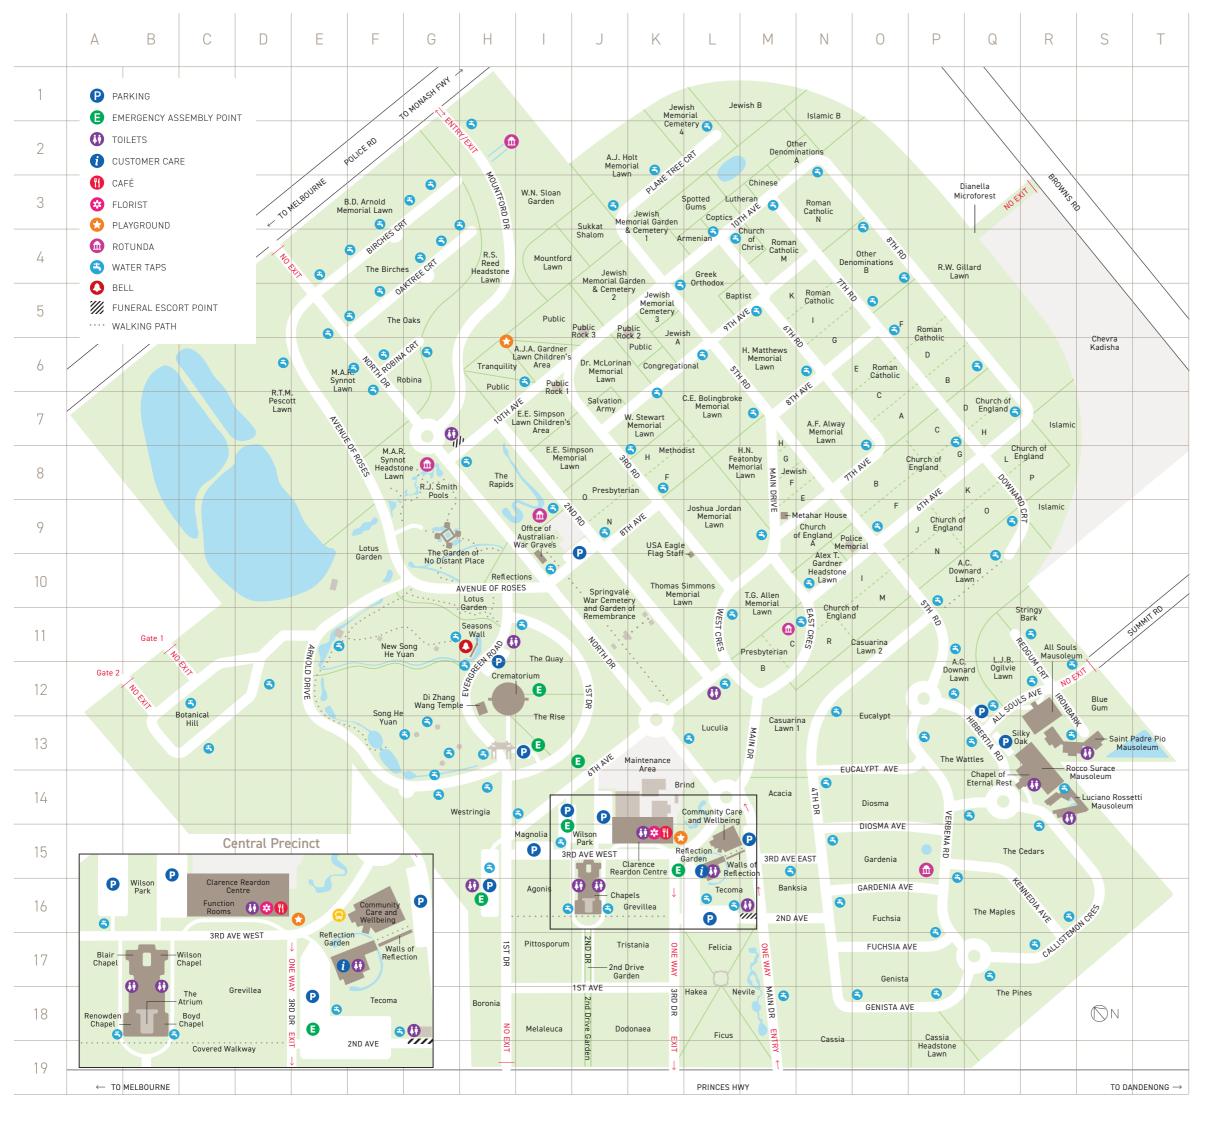

| Notes & | Locations |      |
|---------|-----------|------|
|         |           |      |
|         |           | <br> |
|         |           |      |
|         |           | <br> |
|         |           |      |
|         |           | <br> |
|         |           |      |
|         |           | <br> |

### Visiting Hours

Open Daily: 8:00 am - 6:00 pm Daylight Savings: 8:00 am - 8:00 pm

#### **Customer Service Centre**

Mon - Sat: 9:00 am - 5:00 pm Closed Christmas Day

Scan for more information on operating hours

#### Café and Florist Hours

Mon - Fri: 8:00 am - 4:00 pm Weekends: 9:00 am - 4:00 pm Florist Open Daily: 9:00 am - 4:00 pm

#### **Public Transport**

From Oakleigh Station, take bus route 800 towards Dandening and stop at Corrigan Rd/Princes Hwy.

### SPRINGVALE BOTANICAL CEMETERY

Honouring and celebrating life

1300 466 904

600 Princes Highway Springvale, Victoria 3171

sbc@smct.org.au

### smct.org.au

Southern Metropolitan Cemeteries Trust (SMCT) is a public entity reporting to the Minister for Health, purposed with providing cemetery, cremation and related support services to the community on the government's behalf.

# Cemetery & Memorial Areas

| A.C. Downard Lawn  A.F. Alway Memorial Lawn   | P10, P11<br>N7 |
|-----------------------------------------------|----------------|
| A.J. Holt Lawn                                | J2             |
| A.J.A. Gardner Lawn-Children's                | 16             |
| A.J.A. Garuner Lawn-Childrens  Acacia         | M14            |
|                                               | 116            |
| Agonis  Alex T. Gardner Headstone Lawn        | N10            |
| Atex 1. Gal drier Headstone Lawri<br>Armenian | L4             |
| B.D. Arnold Memorial Lawn                     | F3             |
| B.D. AFFIOLO MEITIONAL LAWIT<br>Banksia       | M16            |
| Baptist                                       | L5             |
| Blue Gum                                      | S12            |
|                                               |                |
| Boronia                                       | H18            |
| Botanical Hill                                | D13            |
| Brind                                         | L14            |
| C.E. Bolingbroke Memorial Lawn                | L7             |
| Cassia                                        | N18            |
| Cassia Headstone Lawn                         | P18            |
| Casuarina Lawn 1                              | M13            |
| Casuarina Lawn 2                              | 011            |
| Chinese                                       | M3             |
| Church of Christ                              | M4             |
| Church of England A                           | N9             |
| Church of England B                           | 08             |
| Church of England C                           | P7             |
| Church of England D                           | P7             |
| Church of England F                           | 09             |
| Church of England G                           | P8             |
| Church of England H                           | Q7             |
| Church of England I                           | 010            |
| Church of England J                           | P9             |
| Church of England K                           | P8             |
| Church of England L                           | Q8             |
| Church of England M                           | 010            |
| Church of England N                           | P9             |
| Church of England O                           | Q9             |
| Church of England P                           | R8             |
| Church of England R                           | N11            |
| Congregational                                | K6             |
| Coptics (Egyptian)                            | L3             |
| Diosma                                        | 014            |
| Dodonaea                                      | J18            |
| Dr. Mclorinan Memorial Lawn                   | J6             |
| E.E. Simpson Lawn-Childrens                   | 17             |
| E.E. Simpson Memorial Lawn                    | 18             |
| Eucalypt                                      | 012            |

| Felicia                               | L17        |
|---------------------------------------|------------|
| Ficus                                 | L18        |
| Fuchsia                               | 016        |
| Gardenia                              | 015        |
| Genista                               | 017        |
| Greek Orthodox                        | L4         |
| Grevillea                             | K16        |
| H.N. Featonby Memorial Lawn           | L8         |
| Hakea                                 | L17        |
| H. Matthews Memorial Lawn             | M6         |
| Islamic                               | R7, R9     |
| Islamic B                             | N1         |
| Jewish A                              | K5         |
| Jewish B                              | L1         |
| Jewish E                              | N8         |
| Jewish F                              | M8         |
| Jewish G                              | M8         |
| Jewish H                              | M7         |
| Jewish Memorial Garden and Cemetery 1 | K3         |
| Jewish Memorial Garden and Cemetery 2 | J4         |
| Jewish Cemetery 3                     | K5         |
| Jewish Cemetery 4                     | K1         |
| Joshua Jordan Memorial Lawn           | L9         |
| L.J.B. Ogilvie Lawn                   | Q11        |
| Lotus Garden                          | F9, H10    |
| Luculia                               | L13        |
| Lutheran                              | L3         |
| M.A.R. Synnot Lawn                    | E6         |
| M.A.R. Synnot Headstone Lawn          | F8         |
| Magnolia                              | 115        |
| Melaleuca                             | 118        |
| Methodist F                           | K8         |
| Methodist H                           | K8         |
| Mountford Lawn                        | 14         |
| Nevile                                | L17        |
| New Song He Yuan                      | F11        |
| Other Denominations A                 | M2         |
| Other Denominations B                 | 04         |
| Pittosporum                           | 117        |
| Police Memorial                       | N9         |
| Presbyterian B                        | M11        |
| Presbyterian C                        | M11        |
| Presbyterian N                        | J9         |
| Presbyterian 0                        | J8         |
| Public                                | K6, I5, H6 |
| Public Rock 1                         | 16         |

| Public Rock 2                                     | J5        |
|---------------------------------------------------|-----------|
| Public Rock 3                                     | J5        |
| Reflections                                       | H10       |
| Reflection Garden                                 | K15       |
| R.J. Smith Pools                                  | G8        |
| R.S. Reed Headstone Lawn                          | H4        |
| R.T.M. Pescott Lawn                               | D7        |
| R.W. Gillard Lawn                                 | P4        |
| Robina                                            | G6        |
| Roman Catholic A                                  | 07        |
| Roman Catholic B                                  | P6        |
| Roman Catholic C                                  | 07        |
| Roman Catholic D                                  | P7        |
| Roman Catholic E                                  | N6        |
| Roman Catholic F                                  | 05        |
| Roman Catholic G                                  | N6        |
| Roman Catholic I                                  | N5        |
| Roman Catholic K                                  | M5        |
| Roman Catholic M                                  | M4        |
| Roman Catholic N                                  | N3        |
| Salvation Army                                    | J7        |
| Second Drive Garden                               | J17, J18  |
| Silky Oak                                         | R12       |
| Song He Yuan                                      | F12       |
| Spotted Gums                                      | L3        |
| Springvale War Cemetery and Garden of Remembrance | J10       |
| Stringy Bark                                      | R11       |
| Sukkat Shalom                                     | J3        |
| T.G. Allen Memorial Lawn                          | M10       |
| Tecoma                                            | L16       |
| The Birches                                       | F4        |
| The Cedars                                        | Q15       |
| The Garden of No Distant Place                    | G9        |
| The Maples                                        | Q16       |
| The Oaks                                          | G5        |
| The Pines                                         | Q17       |
| The Quay                                          | l11, l12  |
| The Rapids                                        | H8        |
| The Rise                                          | 112 & 113 |
| The Wattles                                       | P13       |
| Thomas Simmons Memorial Lawn                      | K10       |
| Tranquility                                       | H6        |
| Tristania                                         | J17       |
| USA Eagle Flag Staff                              | K9        |

W. Stewart Memorial Lawn

| W.N. Sloan Garden   | 13  |  |
|---------------------|-----|--|
| Walls of Reflection | L15 |  |
| Westringia          | H14 |  |
| Wilson Park         | B15 |  |

# **Buildings and Community Spaces**

| All Souls Mausoleum             | R12                                                     |
|---------------------------------|---------------------------------------------------------|
| Archway                         | H13                                                     |
| Bell                            | H11                                                     |
| Blair Chapel                    | J15                                                     |
| Boyd Chapel                     | J16                                                     |
| Café Vita Et Flores             | K15                                                     |
| Community Care and Wellbeing    | L15                                                     |
| Chapel of Eternal Rest          | Q13                                                     |
| Clarence Reardon Centre         | K15                                                     |
| Crematorium                     | H12                                                     |
| Customer Service Centre         | L15                                                     |
| Dianella Microforest            | Q3                                                      |
| Di Zhang Wang Temple            | H12                                                     |
| Function Rooms                  | K15                                                     |
| Luciano Rossetti Mausoleum      | R14                                                     |
| Maintenance                     | K13                                                     |
| Metahar House                   | M9                                                      |
| Office of Australian War Graves | 19                                                      |
| Renowden Chapel                 | J16                                                     |
| Rocco Surace Mausoleum          | R13                                                     |
| Seasons Wall                    | H11                                                     |
| Saint Padre Pio Mausoleum       | S13                                                     |
| The Atrium                      | J16                                                     |
| Toilets                         | G7, H11, H15,<br>J16, K15, L12<br>L15, M16,<br>R14, S13 |
| Wilson Chapel                   | J15                                                     |

# Emergency Assembly Areas

K7

| Emergency Assembly Area 1 | L16 |
|---------------------------|-----|
| Emergency Assembly Area 2 | L13 |
| Emergency Assembly Area 3 | H16 |
| Emergency Assembly Area 4 | 113 |
| Emergency Assembly Area 5 | I12 |

## Roads

| Roads                |          |
|----------------------|----------|
| All Souls Avenue     | Q12      |
| Arnold Drive         | E11      |
| Avenue of Roses      | E7       |
| Birches Court        | F4       |
| Callistemon Crescent | R17      |
| Diosma Avenue        | 014      |
| Downard Court        | Q8       |
| East Crescent        | N11      |
| Eighth Avenue        | M7       |
| Eighth Road          | 04       |
| Entrances            | G1, M19  |
| Eucalypt Avenue      | 013      |
| Evergreen Road       | H12      |
| Exit                 | G1, K19  |
| Fifth Road           | L6       |
| First Avenue         | J17      |
| First Drive          | H17, J12 |
| Fourth Drive         | N14      |
| Fuchsia Avenue       | 017      |
| Gardenia Avenue      | 016      |
| Genista Avenue       | 018      |
| Hibbertia Road       | Q13      |
| Ironbark Court       | R12      |
| Kennedia Avenue      | Q16      |
| Main Drive           | M8, M13  |
| Mountford Drive      | H3       |
| Ninth Avenue         | L5       |
| North Drive          | J11      |
| Oaktree Court        | G4       |
| Plane Tree Court     | K3       |
| Police Road          | F2       |
| Princes Highway      | L19      |
| Redgum Court         | Q11      |
| Robina Court         | F6       |
| Second Avenue        | M16      |
| Second Drive         | J17      |
| Second Road          | 19       |
| Seventh Avenue       | N8       |
| Seventh Road         | N5       |
| Sixth Avenue         | P8       |
| Sixth Road           | M5       |
| Third Avenue         | J15, M15 |
| Third Drive          | K18      |
| Third Road           |          |
| Verbena Road         | P14      |
| West Crescent        | L11      |