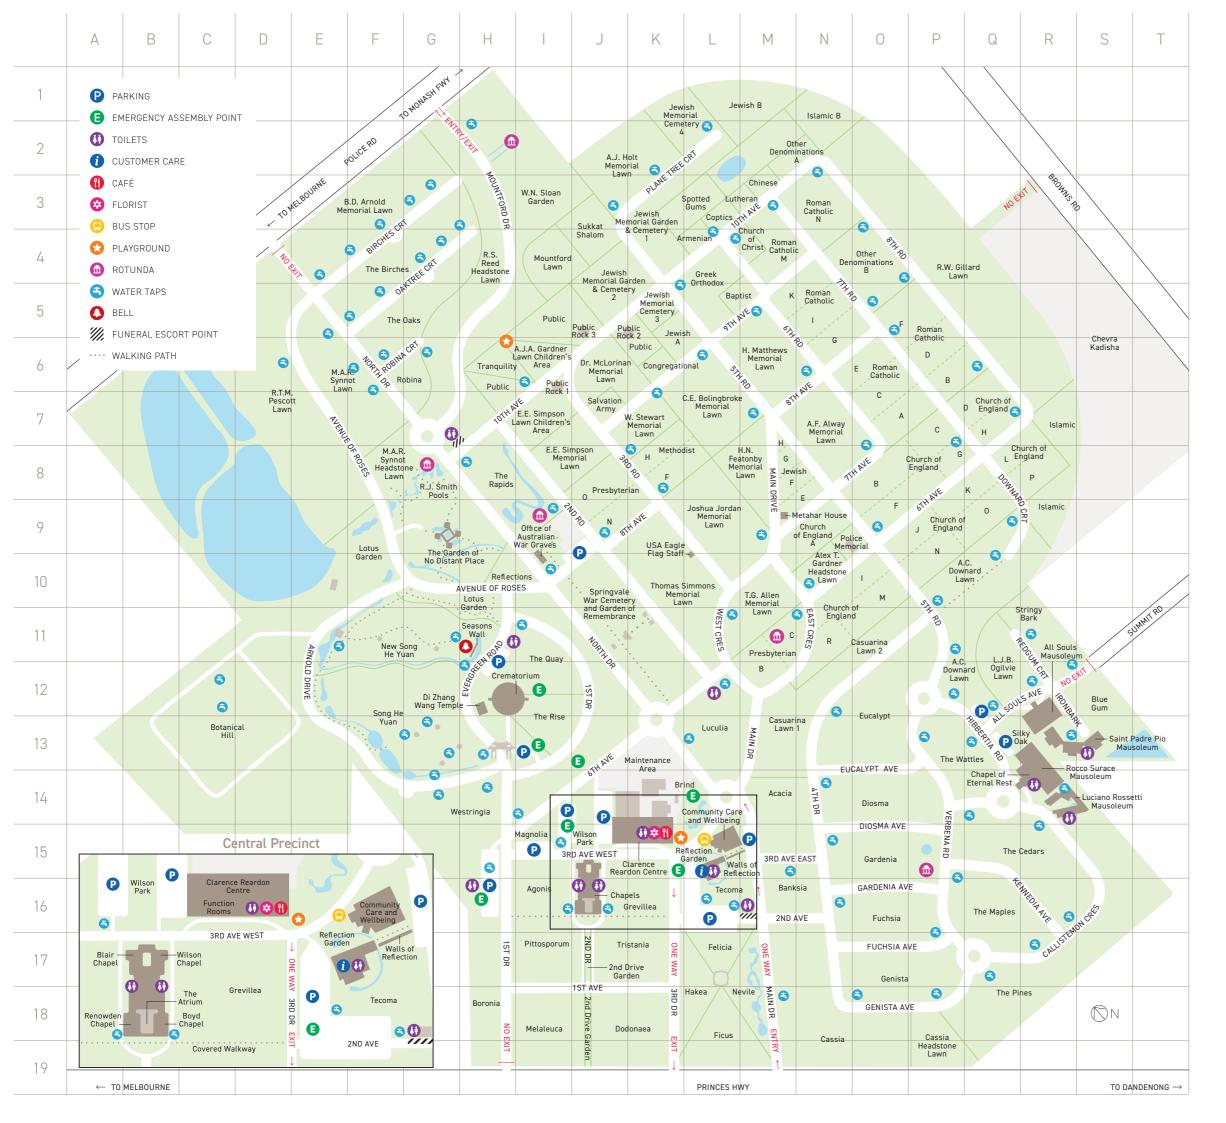

# Cemetery & Memorial Areas

| A0.D                                        | D10 D11        |
|---------------------------------------------|----------------|
| A.C. Downard Lawn  A.F. Alway Memorial Lawn | P10, P11<br>N7 |
| A.J. Holt Lawn                              | J2             |
| A.J.A. Gardner Lawn-Children's              | 16             |
| Acacia                                      | M14            |
| Agonis                                      | 116            |
| Alex T. Gardner Headstone Lawn              | N10            |
| Armenian                                    | L4             |
| B.D. Arnold Memorial Lawn                   | F3             |
| Banksia                                     | M16            |
| Baptist                                     | L5             |
| Blue Gum                                    | S12            |
| Boronia                                     | H18            |
| Botanical Hill                              | D13            |
| Brind                                       | L14            |
| C.E. Bolingbroke Memorial Lawn              | L7             |
| Cassia                                      | N18            |
| Cassia Headstone Lawn                       | P18            |
| Casuarina Lawn 1                            | M13            |
| Casuarina Lawn 2                            | 011            |
| Chinese                                     | M3             |
| Church of Christ                            | M4             |
| Church of England A                         | N9             |
| Church of England B                         | 08             |
| Church of England C                         | P7             |
| Church of England D                         | P7             |
| Church of England F                         | 09             |
| Church of England G                         | P8             |
| Church of England H                         | Q7             |
| Church of England I                         | 010            |
| Church of England J                         | P9             |
| Church of England K                         | P8             |
| Church of England L                         | Q8             |
| Church of England M                         | 010            |
| Church of England N                         | P9             |
| Church of England O                         | Q9             |
| Church of England P                         | R8             |
| Church of England R                         | N11            |
| Congregational                              | K6             |
| Coptics (Egyptian)                          | L3             |
| Diosma                                      | 014            |
| Dodonaea                                    | J18            |
| Dr. McIorinan Memorial Lawn                 | J6             |
| E.E. Simpson Lawn-Childrens                 | 17             |
| E.E. Simpson Memorial Lawn                  | 18             |
| Eucalypt                                    | 012            |
| 21                                          |                |
|                                             |                |

| Felicia                               | L17        |
|---------------------------------------|------------|
| Ficus                                 | L18        |
| Fuchsia                               | 016        |
| Gardenia                              | 015        |
| Genista                               | 017        |
| Greek Orthodox                        | L4         |
| Grevillea                             | K16        |
| H.N. Featonby Memorial Lawn           |            |
| Hakea                                 | L17        |
| H. Matthews Memorial Lawn             | M6         |
| Islamic                               | R7, R9     |
| Islamic B                             | N1         |
| Jewish A                              | K5         |
| Jewish B                              | L1         |
| Jewish E                              | N8         |
| Jewish F                              | M8         |
| Jewish G                              | M8         |
| Jewish H                              | M7         |
| Jewish Memorial Garden and Cemetery 1 | K3         |
| Jewish Memorial Garden and Cemetery 2 | J4         |
| Jewish Cemetery 3                     | K5         |
| Jewish Cemetery 4                     | K1         |
| Joshua Jordan Memorial Lawn           | L9         |
| L.J.B. Ogilvie Lawn                   | Q11        |
| Lotus Garden                          | F9, H10    |
| Luculia                               | L13        |
| Lutheran                              | L3         |
| M.A.R. Synnot Lawn                    | E6         |
| M.A.R. Synnot Headstone Lawn          | F8         |
| Magnolia                              | l15        |
| Melaleuca                             | l18        |
| Methodist F                           | K8         |
| Methodist H                           | K8         |
| Mountford Lawn                        | 14         |
| Nevile                                | L17        |
| New Song He Yuan                      | F11        |
| Other Denominations A                 | M2         |
| Other Denominations B                 | 04         |
| Pittosporum                           | 117        |
| Police Memorial                       | N9         |
| Presbyterian B                        | M11        |
| Presbyterian C                        | M11        |
| Presbyterian N                        | J9         |
| Presbyterian 0                        | J8         |
| Public                                | K6, I5, H6 |
| Public Rock 1                         | 16         |

| Public Rock 2                                     | J5        |
|---------------------------------------------------|-----------|
| Public Rock 3                                     | J5        |
| Reflections                                       | H10       |
| Reflection Garden                                 | K15       |
| R.J. Smith Pools                                  | G8        |
| R.S. Reed Headstone Lawn                          | H4        |
| R.T.M. Pescott Lawn                               | D7        |
| R.W. Gillard Lawn                                 | P4        |
| Robina                                            | G6        |
| Roman Catholic A                                  | 07        |
| Roman Catholic B                                  | P6        |
| Roman Catholic C                                  | 07        |
| Roman Catholic D                                  | P7        |
| Roman Catholic E                                  | N6        |
| Roman Catholic F                                  | 05        |
| Roman Catholic G                                  | N6        |
| Roman Catholic I                                  | N5        |
| Roman Catholic K                                  | M5        |
| Roman Catholic M                                  | M4        |
| Roman Catholic N                                  | N3        |
| Salvation Army                                    | J7        |
| Second Drive Garden                               | J17, J18  |
| Silky Oak                                         | R12       |
| Song He Yuan                                      | F12       |
| Spotted Gums                                      | L3        |
| Springvale War Cemetery and Garden of Remembrance | J10       |
| Stringy Bark                                      | R11       |
| Sukkat Shalom                                     | J3        |
| T.G. Allen Memorial Lawn                          | M10       |
| Tecoma                                            | L16       |
| The Birches                                       | F4        |
| The Cedars                                        | Q15       |
| The Garden of No Distant Place                    | G9        |
| The Maples                                        | Q16       |
| The Oaks                                          | G5        |
| The Pines                                         | Q17       |
| The Quay                                          | l11, l12  |
| The Rapids                                        | Н8        |
| The Rise                                          | 112 & 113 |
| The Wattles                                       | P13       |
| Thomas Simmons Memorial Lawn                      | K10       |
| Tranquility                                       | H6        |
| Tristania                                         | J17       |
| USA Eagle Flag Staff                              | K9        |

W. Stewart Memorial Lawn

| W.N. Sloan Garden   | 13  |
|---------------------|-----|
| Walls of Reflection | L15 |
| Westringia          | H14 |
| Wilson Park         | B15 |

# Buildings

| All Souls Mausoleum             | R12                                                     |
|---------------------------------|---------------------------------------------------------|
| Archway                         | H13                                                     |
| Bell                            | H11                                                     |
| Blair Chapel                    | J15                                                     |
| Boyd Chapel                     | J16                                                     |
| Café Vita Et Flores             | K15                                                     |
| Community Care and Wellbeing    | L15                                                     |
| Chapel of Eternal Rest          | Q13                                                     |
| Clarence Reardon Centre         | K15                                                     |
| Crematorium                     | H12                                                     |
| Customer Service Centre         | L15                                                     |
| Di Zhang Wang Temple            | H12                                                     |
| Function Rooms                  | K15                                                     |
| Luciano Rossetti Mausoleum      | R14                                                     |
| Maintenance                     | K13                                                     |
| Metahar House                   | M9                                                      |
| Office of Australian War Graves | 19                                                      |
| Renowden Chapel                 | J16                                                     |
| Rocco Surace Mausoleum          | R13                                                     |
| Seasons Wall                    | H11                                                     |
| Saint Padre Pio Mausoleum       | S13                                                     |
| The Atrium                      | J16                                                     |
| Toilets                         | G7, H11, H15,<br>J16, K15, L12<br>L15, M16,<br>R14, S13 |
| Wilson Chapel                   | J15                                                     |

# **Emergency Assembly Areas**

K7

| Emergency Assembly Area 1 | L16 |
|---------------------------|-----|
| Emergency Assembly Area 2 | L13 |
| Emergency Assembly Area 3 | H16 |
| Emergency Assembly Area 4 | 113 |
| Emergency Assembly Area 5 | 112 |

### Roads

| Roads                |          |
|----------------------|----------|
| All Souls Avenue     | Q12      |
| Arnold Drive         | E11      |
| Avenue of Roses      | E7       |
| Birches Court        | F4       |
| Callistemon Crescent | R17      |
| Diosma Avenue        | 014      |
| Downard Court        | Q8       |
| East Crescent        | N11      |
| Eighth Avenue        | M7       |
| Eighth Road          | 04       |
| Entrances            | G1, M19  |
| Eucalypt Avenue      | 013      |
| Evergreen Road       | H12      |
| Exit                 | G1, K19  |
| Fifth Road           | L6       |
| First Avenue         | J17      |
| First Drive          | H17, J12 |
| Fourth Drive         | N14      |
| Fuchsia Avenue       | 017      |
| Gardenia Avenue      | 016      |
| Genista Avenue       | 018      |
| Hibbertia Road       | Q13      |
| Ironbark Court       | R12      |
| Kennedia Avenue      | Q16      |
| Main Drive           | M8, M13  |
| Mountford Drive      | Н3       |
| Ninth Avenue         | L5       |
| North Drive          | J11      |
| Oaktree Court        | G4       |
| Plane Tree Court     | K3       |
| Police Road          | F2       |
| Princes Highway      | L19      |
| Redgum Court         | Q11      |
| Robina Court         | F6       |
| Second Avenue        | M16      |
| Second Drive         | J17      |
| Second Road          | 19       |
| Seventh Avenue       | N8       |
| Seventh Road         | N5       |
| Sixth Avenue         | P8       |
| Sixth Road           | M5       |
| Third Avenue         | J15, M15 |
| Third Drive          | K18      |
| Third Road           | J8       |
| Verbena Road         | P14      |
| West Crescent        | L11      |