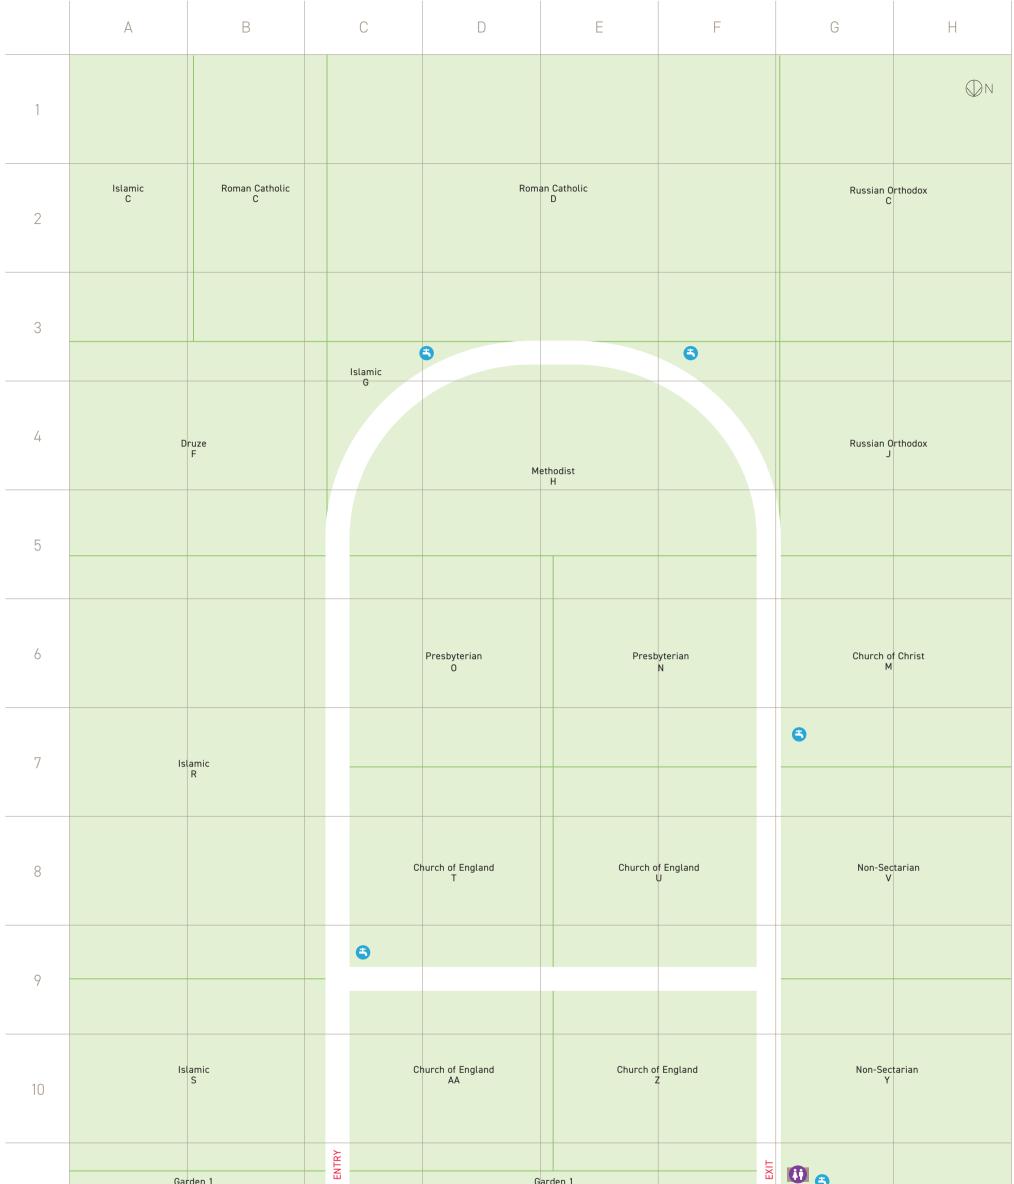

Discover more about Dandenong Community Cemetery

Bus route 901 stops at Dandenong Community Cemetery and runs from Dandenong Station. For bus times phone 1800 800 007.

## Visiting Hours

Open Daily: 8:00 am – 6:00 pm Daylight Savings: 8:00 am – 8:00 pm

Honouring and celebrating life

Kirkham Road, Dandenong Victoria 3175 1300 466 904 dcc@smct.org.au

smct.org.au

Southern Metropolitan Cemeteries Trust (SMCT) is a public entity reporting to the Minister for Health, purposed with providing cemetery, cremation and related support services to the community on the government's behalf.