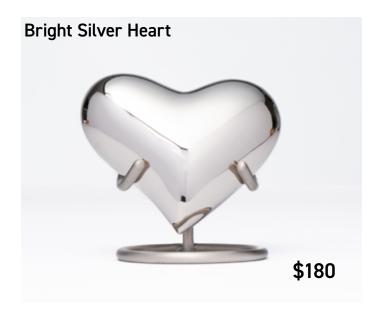

#### Tree of Life Heart

Flying Dove Heart

The Designer Heart collection comes in a black velvet box. Hearts can hold up to 0.04L. Dimensions -  $7.0l \times 8.0w \times 3.0h$  cm. Stands are sold separately for \$25, and come in antique bronze, pewter and brushed gold.