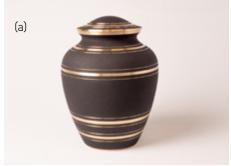

# **Brass Urns**

The Tree of Life Brass Urn Collection. Large (16.5  $\times$  16.5  $\times$  26.5 cm; 3.2L Capacity), and Small (5  $\times$  5  $\times$  7.5cm; 0.05L Capacity). Large (a) \$595. Small (b) \$125. Heart (c) \$180. Stand (d) \$25