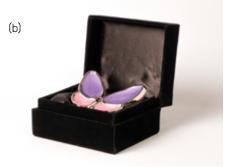

# Wings of Hope - Pearl

Wings of Hope Urns come with a complimentary velvet bag or velvet box.

Small (a) **\$180** Large (b) **\$855** 