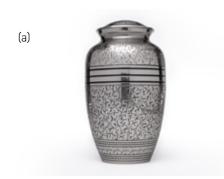

# Antique Silver Oak Collection

The Antique Silver Oak Brass Urn Collection. Large (16.5 x 16.5 x 26.7 cm; 3.27L Capacity), and Small (5 x 5 x 7.5cm; 0.05L Capacity). Large (a) \$595. Small (b) \$125. Heart (c) \$180. Stand (d) \$25