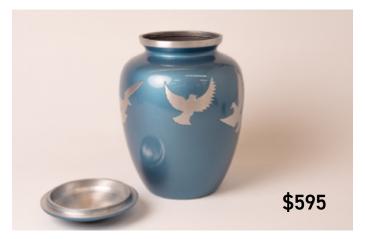

# Flying Dove Urn - Large

The Flying Dove - Large is  $17.5 \times 17.5 \times 24.5$ cm, and stores 3.4L. Comes with complimentary velvet pouch.

# Radiance Pewter Urn -Large & Small

Available in two sizes. Large (16 x 16 x 27cm; 3.4L Capacity), and Small (4.5 x 4.5 x 7cm; 0.05L Capacity).

Large (a) **\$595** Small (b) **\$125** 