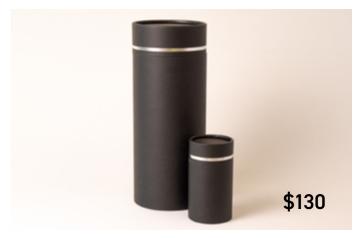

# **Scatter Urns**

Ascending Dove Scatter Urn. Comes in **Large** (13 x 32cm; 3.2L Capacity) and **Small** (7.5 x 13.3cm; 0.3L Capacity). Ascending Dove Scatter Urn Large (a) **\$130.** Small (b) **\$95.** 