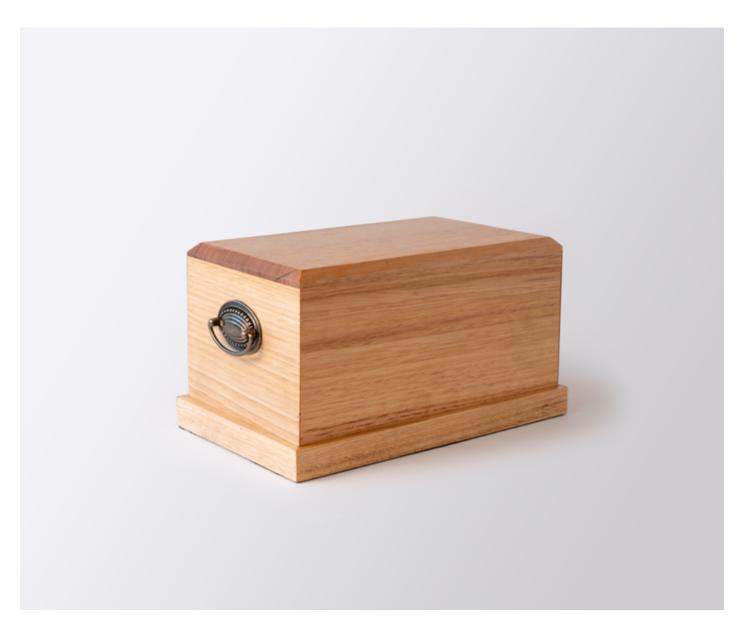

# Timber Urns

The Timber Urn Collection comes in one size (**Large**) and three different colours - Blackwood, Tasmanian Oak (pictured) and Jarrah. Made in Gippsland using only solid quality timber. Size:  $30.5 \times 20 \times 17$  cm. Capacity: 3L. **\$380**.