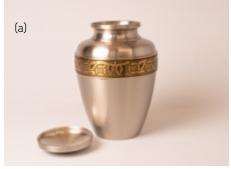

#### Mother of Pearl Urns

Available in two sizes. Large (24.4 x 16.5cm; 3.2L Capacity), and Small (6.5 x 6.5 x 7cm; 0.07L Capacity).

Large (a) **\$595** Small (b) **\$125** 