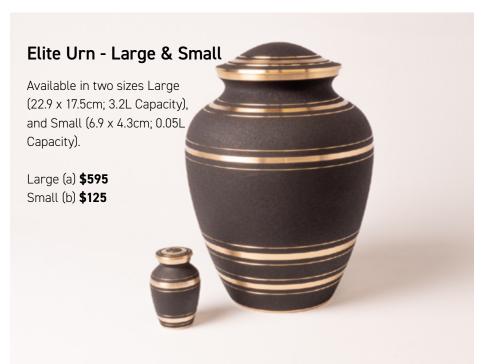

# **Brass Urns**

The Tree of Life Brass Urn Collection. Large (16.5  $\times$  16.5  $\times$  26.5 cm; 3.2L Capacity), and Small (5  $\times$  5  $\times$  7.5cm; 0.05L Capacity). Large (a) \$595. Small (b) \$125. Heart (c) \$180. Stand (d) \$25