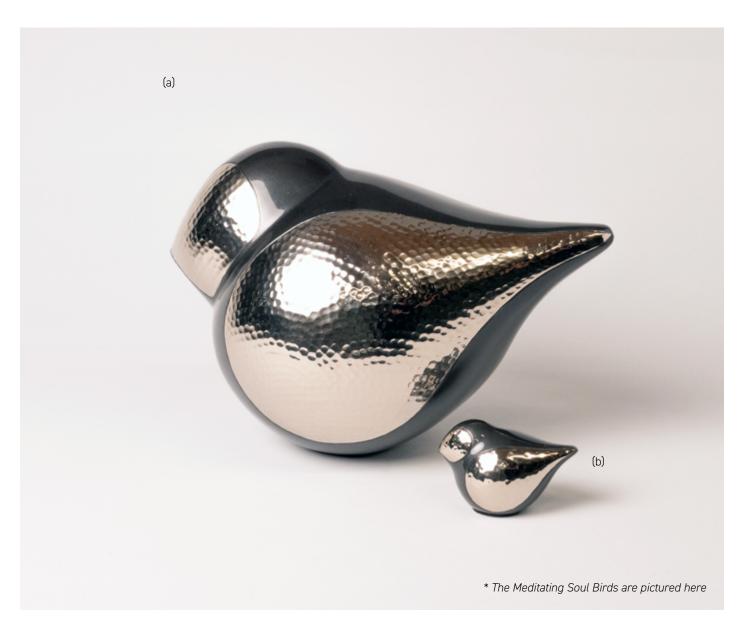

# Designer Urns

The Soul Bird collection comes in two sizes and designs. The Contemplating Soul Bird looks to the sky, and the Meditating Soul Bird looks forward. The Soul Bird - Large can hold up to 3.5L, and Small holds up to 0.04L. Large (a) \$855. Small (b) \$180