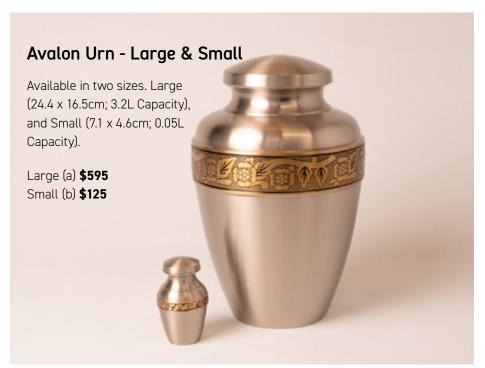

#### Mother of Pearl Urns

Available in two sizes. Large (24.4 x 16.5cm; 3.2L Capacity), and Small (6.5 x 6.5 x 7cm; 0.07L Capacity).

Large (a) **\$595** Small (b) **\$125** 