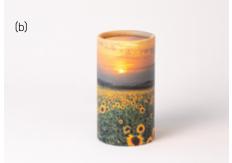

# **Sunflower Fields Urns**

Sunflower Fields Scatter Urns come in two sizes - Large (13 x 32cm; 3.2L Capacity) and Small (7.5 x 13.3cm; 0.3L Capacity).

Large (a) **\$130** Small (b) **\$95** 