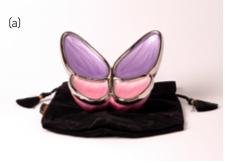

# Wings of Hope - Pearl

Wings of Hope Urns come with a complimentary velvet bag or velvet box.

Small (a) **\$180** Large (b) **\$855** 