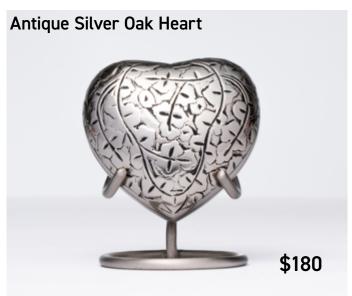

# Antique Silver Oak Collection

The Antique Silver Oak Brass Urn Collection. Large (16.5 x 16.5 x 26.7 cm; 3.27L Capacity), and Small (5 x 5 x 7.5cm; 0.05L Capacity). Large (a) \$595. Small (b) \$125. Heart (c) \$180. Stand (d) \$25