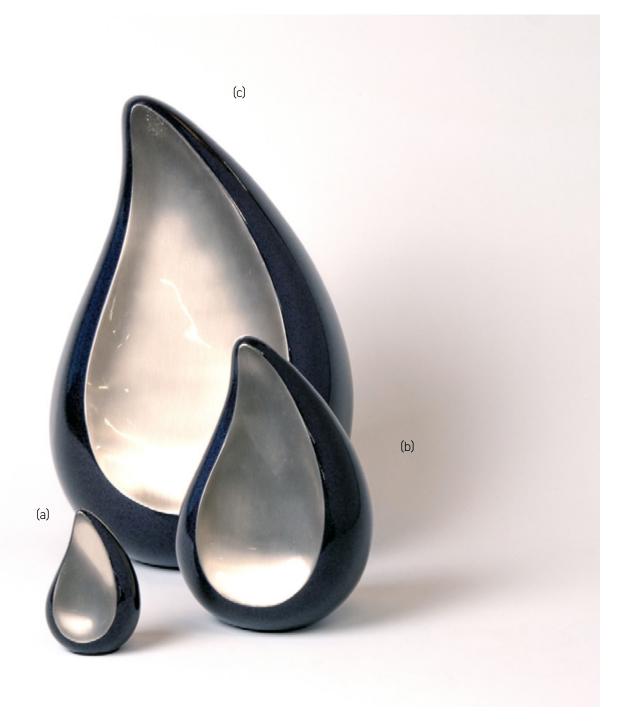

# **Tear Drop Urns**

Tear Drop Urns come in three sizes - **Large** (18 x 14 x 27cm; 2.3L Capacity); **Medium** (11 x 9.5 x 15cm; 0.4L); and **Small** (8.5 x 5 x 8cm; 0.04L). The urns are available in two select colours - Midnight Brushed (pictured top) and Black Hammered (pictured below).

Small (a) **\$180**. Medium (b) **\$365**. Large (c) **\$855**.