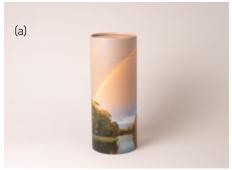

# **Scatter Urns**

Ascending Dove Scatter Urn. Comes in **Large** (13 x 32cm; 3.2L Capacity) and **Small** (7.5 x 13.3cm; 0.3L Capacity). Ascending Dove Scatter Urn Large (a) **\$130.** Small (b) **\$95.** 