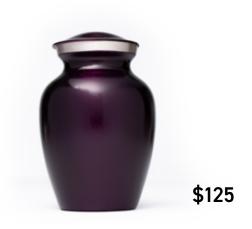

# Classic Violet - Large

The Classic Violet Urn - Large is 25.4 cm tall. Capacity is 3.2L.

### Classic Violet - Small

The Classic Violet Urn - Small is 7.6 cm tall. Capacity is 0.41L.