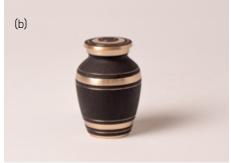

# **Brass Urns**

The Tree of Life Brass Urn Collection. Large (16.5  $\times$  16.5  $\times$  26.5 cm; 3.2L Capacity), and Small (5  $\times$  5  $\times$  7.5cm; 0.05L Capacity). Large (a) \$595. Small (b) \$125. Heart (c) \$180. Stand (d) \$25