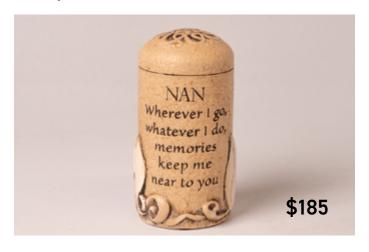

# Stone Urns

Real stone urns are individually hand crafted in Canada. Engraved quote reads "Wherever I go, whatever I do, memories keep me near to you". Comes in one size and several designs honouring a loved special one. Size: 10.2 x 5.1cm. Capacity 0.03.

### Family Stone - Mum

Family Stone - Dad

Family Stone - Nan

Family Stone - Pop

Forever in Our Hearts

Family Stone - Soulmate