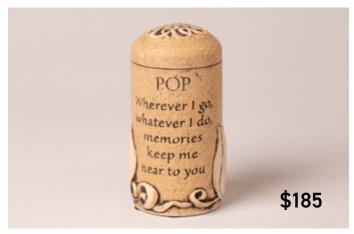

# Stone Urns

Real stone urns are individually hand crafted in Canada. Engraved quote reads "Wherever I go, whatever I do, memories keep me near to you". Comes in one size and several designs honouring a loved special one. Size: 10.2 x 5.1cm. Capacity 0.03.

### Family Stone - Mum

Family Stone - Dad

Family Stone - Nan

Family Stone - Pop

Forever in Our Hearts

Family Stone - Soulmate