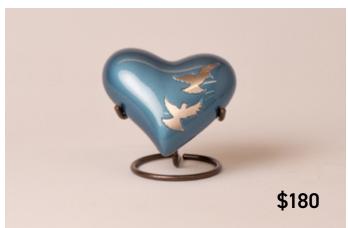

#### Tree of Life Heart

Flying Dove Heart

The Designer Heart collection comes in a black velvet box. Hearts can hold up to 0.04L. Dimensions -  $7.0l \times 8.0w \times 3.0h$  cm. Stands are sold separately for \$25, and come in antique bronze, pewter and brushed gold.