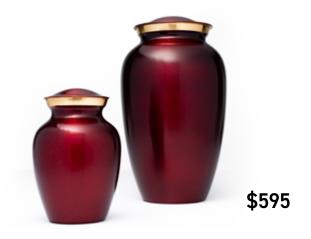

# Classic Crimson Urn - Large

The Classic Crimson Urn - Large is 25.4 cm tall. Capacity is 3.27L.