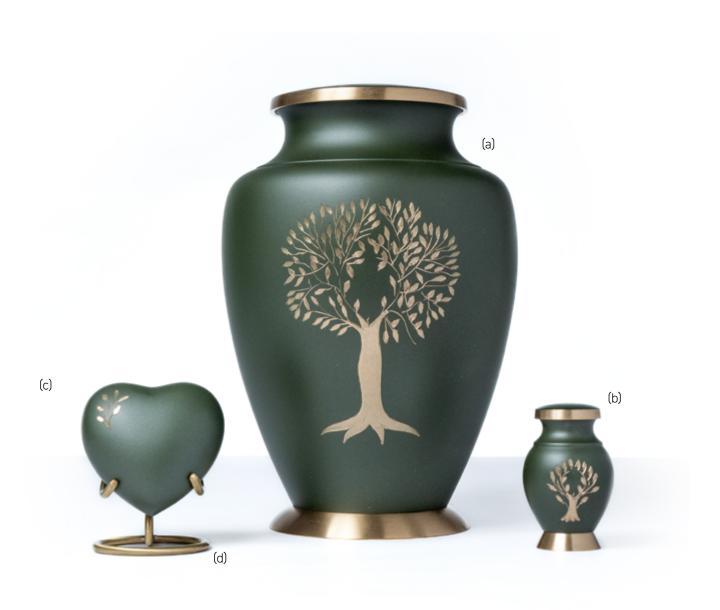

# **Brass Urns**

The Tree of Life Brass Urn Collection. Large (16.5  $\times$  16.5  $\times$  26.5 cm; 3.2L Capacity), and Small (5  $\times$  5  $\times$  7.5cm; 0.05L Capacity). Large (a) \$595. Small (b) \$125. Heart (c) \$180. Stand (d) \$25