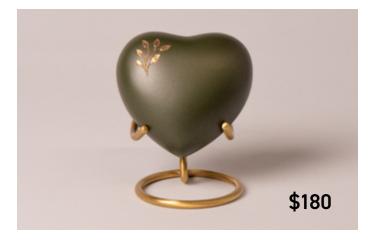

# **Brass Urns**

The Tree of Life Brass Urn Collection. Large (16.5  $\times$  16.5  $\times$  26.5 cm; 3.2L Capacity), and Small (5  $\times$  5  $\times$  7.5cm; 0.05L Capacity). Large (a) \$595. Small (b) \$125. Heart (c) \$180. Stand (d) \$25

# Antique Silver Oak Collection

The Antique Silver Oak Brass Urn Collection. Large (16.5 x 16.5 x 26.7 cm; 3.27L Capacity), and Small (5 x 5 x 7.5cm; 0.05L Capacity). Large (a) \$595. Small (b) \$125. Heart (c) \$180. Stand (d) \$25