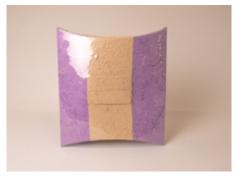

# Environmentally Friendly Urns

The Journey Eco collection comes in one size (**Large**) and several different colours - embossed green (a), embossed pearl (b), aqua (c), lilac (d) and navy (e). Size 31.7 x 35 x 7.6cm. Capacity: 3.7L. **\$260** 