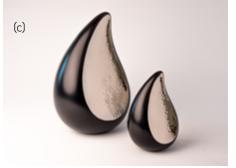

# **Tear Drop Urns**

Tear Drop Urns come in three sizes - **Large** (18 x 14 x 27cm; 2.3L Capacity); **Medium** (11 x 9.5 x 15cm; 0.4L); and **Small** (8.5 x 5 x 8cm; 0.04L). The urns are available in two select colours - Midnight Brushed (pictured top) and Black Hammered (pictured below).

Small (a) **\$180**. Medium (b) **\$365**. Large (c) **\$855**.