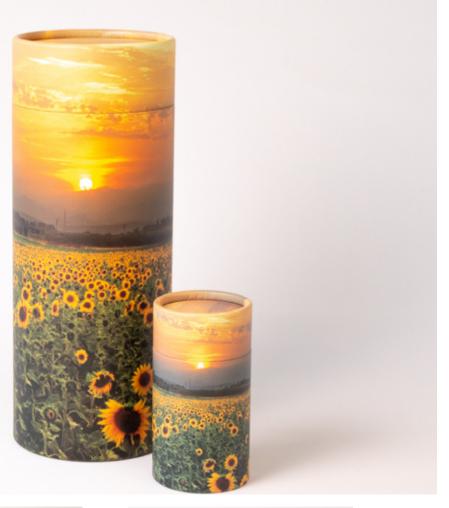

# **Sunflower Fields Urns**

Sunflower Fields Scatter Urns come in two sizes - Large (13 x 32cm; 3.2L Capacity) and Small (7.5 x 13.3cm; 0.3L Capacity).

Large (a) **\$130** Small (b) **\$95** 