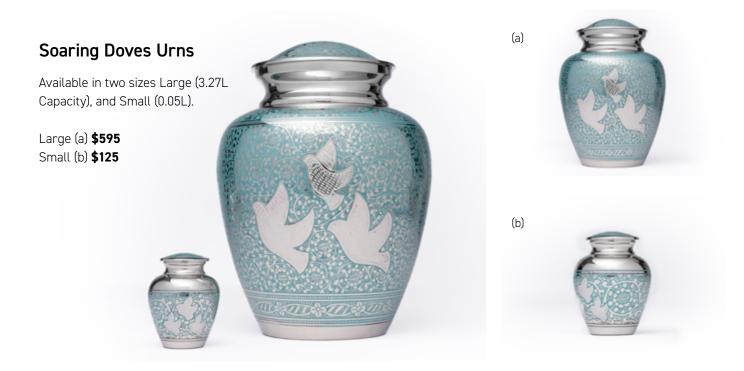

# **Brass Urns**

The Tree of Life Brass Urn Collection. Large (16.5  $\times$  16.5  $\times$  26.5 cm; 3.2L Capacity), and Small (5  $\times$  5  $\times$  7.5cm; 0.05L Capacity). Large (a) \$595. Small (b) \$125. Heart (c) \$180. Stand (d) \$25