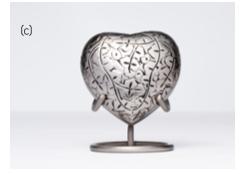

#### Tree of Life Heart

Flying Dove Heart

The Designer Heart collection comes in a black velvet box. Hearts can hold up to 0.04L. Dimensions -  $7.0l \times 8.0w \times 3.0h$  cm. Stands are sold separately for \$25, and come in antique bronze, pewter and brushed gold.