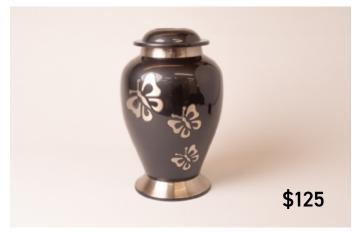

# **Butterfly Tribute Urn - Small**

Available in two sizes, Butterfly Tribute - Small is  $7.4 \times 4.8 \, \text{cm}$ , and stores  $0.05 \, \text{L}$ . Comes in a complimentary velvet box.

#### Mother of Pearl Urns

Available in two sizes. Large (24.4 x 16.5cm; 3.2L Capacity), and Small (6.5 x 6.5 x 7cm; 0.07L Capacity).

Large (a) **\$595** Small (b) **\$125** 