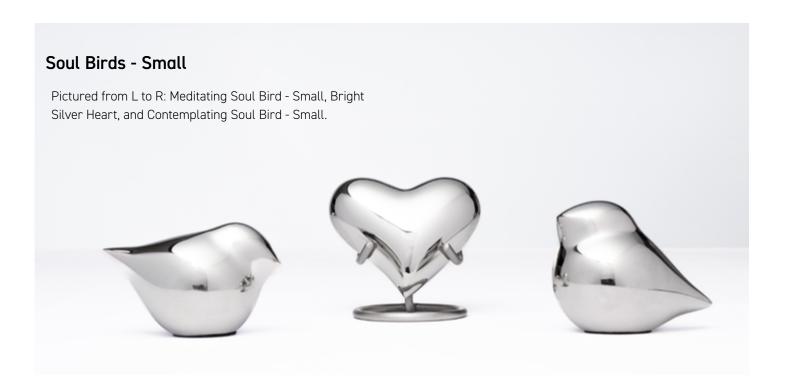

# Designer Urns

The Soul Bird collection comes in two sizes and designs. The Contemplating Soul Bird looks to the sky, and the Meditating Soul Bird looks forward. The Soul Bird - Large can hold up to 3.5L, and Small holds up to 0.04L. Large (a) \$855. Small (b) \$180

#### Tree of Life Heart

Flying Dove Heart

The Designer Heart collection comes in a black velvet box. Hearts can hold up to 0.04L. Dimensions -  $7.0l \times 8.0w \times 3.0h$  cm. Stands are sold separately for \$25, and come in antique bronze, pewter and brushed gold.