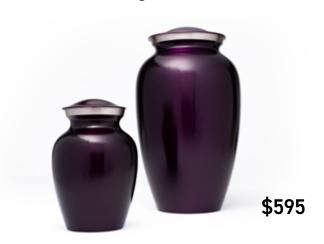

# Classic Violet - Large

The Classic Violet Urn - Large is 25.4 cm tall. Capacity is 3.2L.