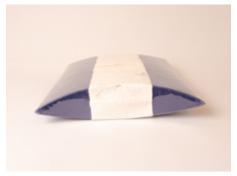

# **Tear Drop Urns**

Tear Drop Urns come in three sizes - **Large** (18 x 14 x 27cm; 2.3L Capacity); **Medium** (11 x 9.5 x 15cm; 0.4L); and **Small** (8.5 x 5 x 8cm; 0.04L). The urns are available in two select colours - Midnight Brushed (pictured top) and Black Hammered (pictured below).

Small (a) **\$180**. Medium (b) **\$365**. Large (c) **\$855**.