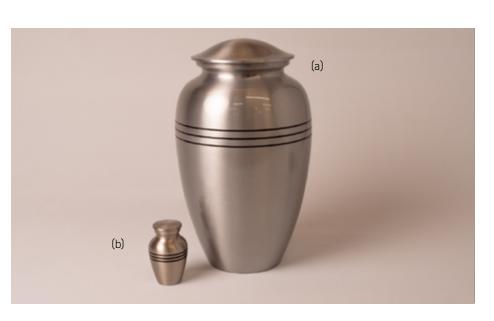

# Antique Silver Oak Collection

The Antique Silver Oak Brass Urn Collection. Large (16.5 x 16.5 x 26.7 cm; 3.27L Capacity), and Small (5 x 5 x 7.5cm; 0.05L Capacity). Large (a) \$595. Small (b) \$125. Heart (c) \$180. Stand (d) \$25