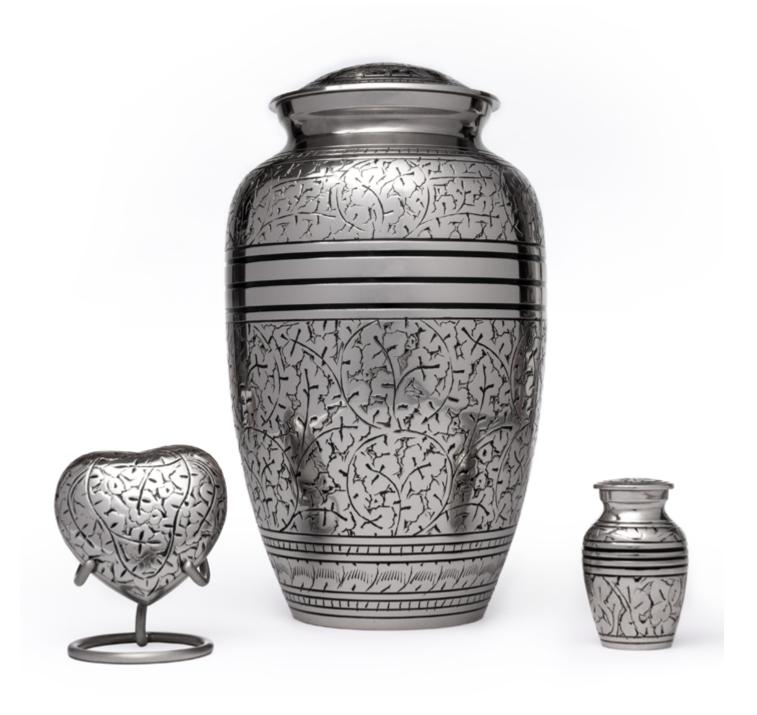

# Antique Silver Oak Collection

The Antique Silver Oak Brass Urn Collection. Large (16.5 x 16.5 x 26.7 cm; 3.27L Capacity), and Small (5 x 5 x 7.5cm; 0.05L Capacity). Large (a) \$595. Small (b) \$125. Heart (c) \$180. Stand (d) \$25