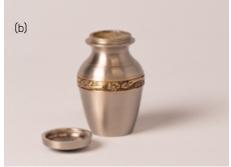

# Antique Silver Oak Collection

The Antique Silver Oak Brass Urn Collection. Large (16.5 x 16.5 x 26.7 cm; 3.27L Capacity), and Small (5 x 5 x 7.5cm; 0.05L Capacity). Large (a) \$595. Small (b) \$125. Heart (c) \$180. Stand (d) \$25