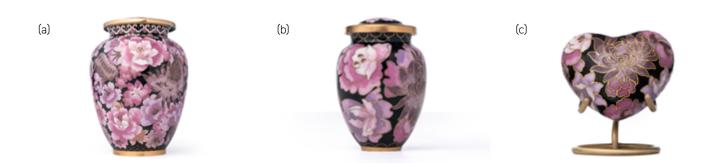

# Copper Urns

The Cloisonné Urn Collection comes in a large, small and heart shape (blue and pink). Large (23.4 x 17cm; 3.4L Capacity), and Small (7.9 x 5.3cm; 0.1L Capacity). Large (a) \$840. Small (b) \$185. Heart (c) \$180 [brushed gold stand sold separately].