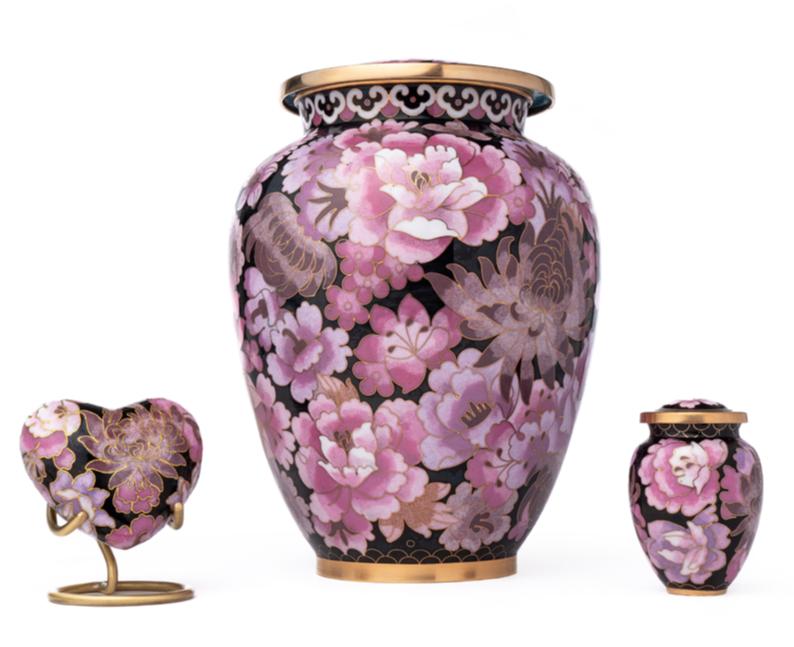

# Copper Urns

The Cloisonné Urn Collection comes in a large, small and heart shape (blue and pink). Large (23.4 x 17cm; 3.4L Capacity), and Small (7.9 x 5.3cm; 0.1L Capacity). Large (a) \$840. Small (b) \$185. Heart (c) \$180 [brushed gold stand sold separately].