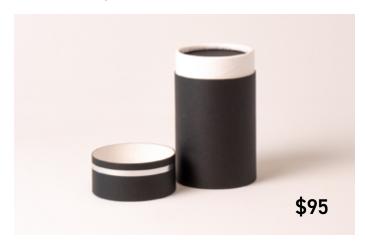

# **Scatter Urns**

Ascending Dove Scatter Urn. Comes in **Large** (13 x 32cm; 3.2L Capacity) and **Small** (7.5 x 13.3cm; 0.3L Capacity). Ascending Dove Scatter Urn Large (a) **\$130.** Small (b) **\$95.** 