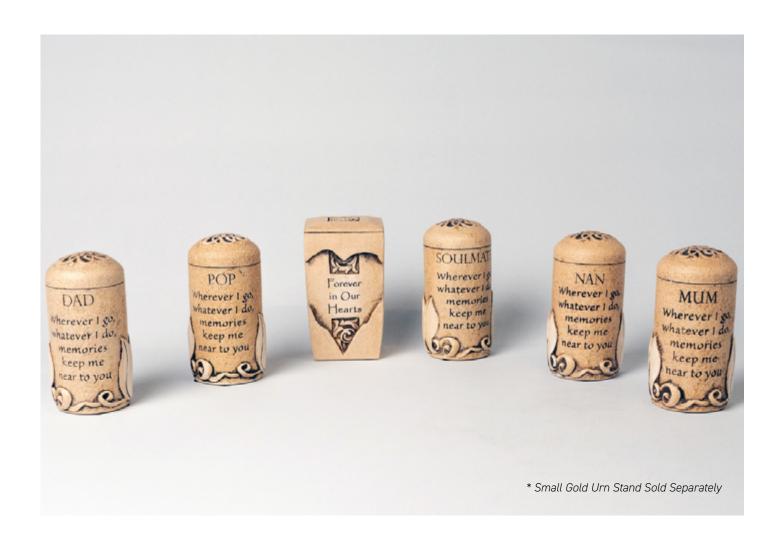

# Stone Urns

Real stone urns are individually hand crafted in Canada. Engraved quote reads "Wherever I go, whatever I do, memories keep me near to you". Comes in one size and several designs honouring a loved special one. Size: 10.2 x 5.1cm. Capacity 0.03.

### Family Stone - Mum

Family Stone - Dad

Family Stone - Nan

Family Stone - Pop

Forever in Our Hearts

Family Stone - Soulmate