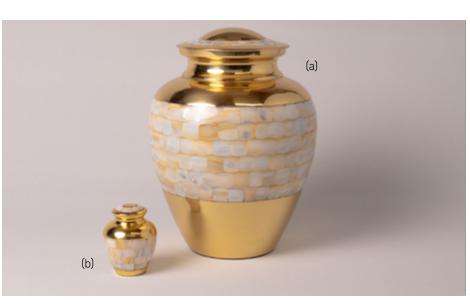

#### Mother of Pearl Urns

Available in two sizes. Large (24.4 x 16.5cm; 3.2L Capacity), and Small (6.5 x 6.5 x 7cm; 0.07L Capacity).

Large (a) **\$595** Small (b) **\$125** 