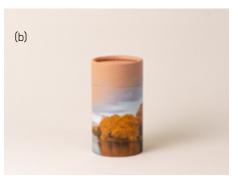

## **Autumn Woods Urns**

Available in two sizes - Large (13 x 32cm; 3.2L Capacity), and Small (7.5 x 13.3cm; 0.3L Capacity).

Small (a) **\$95** Large (b) **\$130** 

Contact 1300 466 904 if you would like to enquire about our Memorial Urns.