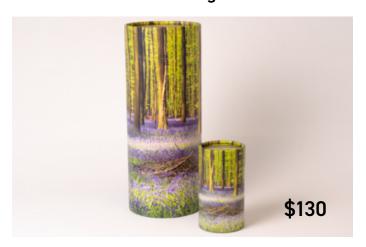

# Bluebell Forest Urn - Large

Available in two sizes. Bluebell Forest Scatter Urn - Large. Dimensions 13 x 32 cm. Capacity 3.2L.

#### Bluebell Forest Urn - Small

Available in two sizes. Bluebell Forest Scatter Urn - Small. Dimensions 7.5 x 13.3 cm. Capacity 0.3L.