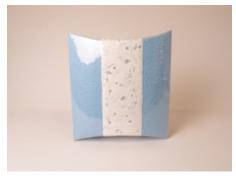

# Environmentally Friendly Urns

The Journey Eco collection comes in one size (**Large**) and several different colours - embossed green (a), embossed pearl (b), aqua (c), lilac (d) and navy (e). Size 31.7 x 35 x 7.6cm. Capacity: 3.7L. **\$260** 