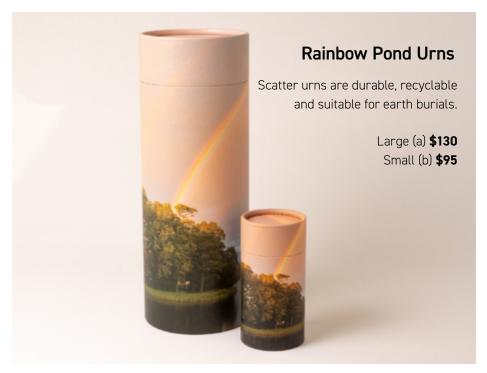

# **Scatter Urns**

Ascending Dove Scatter Urn. Comes in **Large** (13 x 32cm; 3.2L Capacity) and **Small** (7.5 x 13.3cm; 0.3L Capacity). Ascending Dove Scatter Urn Large (a) **\$130.** Small (b) **\$95.** 