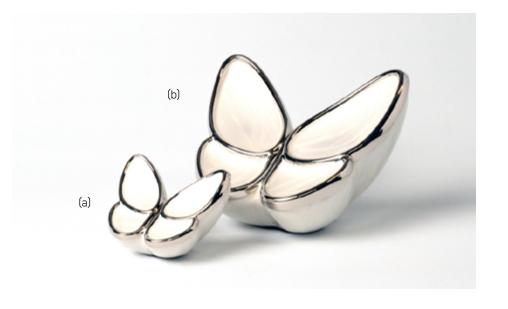

# **Butterfly Tribute Urn - Large**

Available in two sizes, Butterfly Tribute - Large is 25.1 x 16.8cm, and stores 3.2L. Comes complimentary velvet pouch.

# **Butterfly Tribute Urn - Small**

Available in two sizes, Butterfly Tribute - Small is  $7.4 \times 4.8 \, \text{cm}$ , and stores  $0.05 \, \text{L}$ . Comes in a complimentary velvet box.