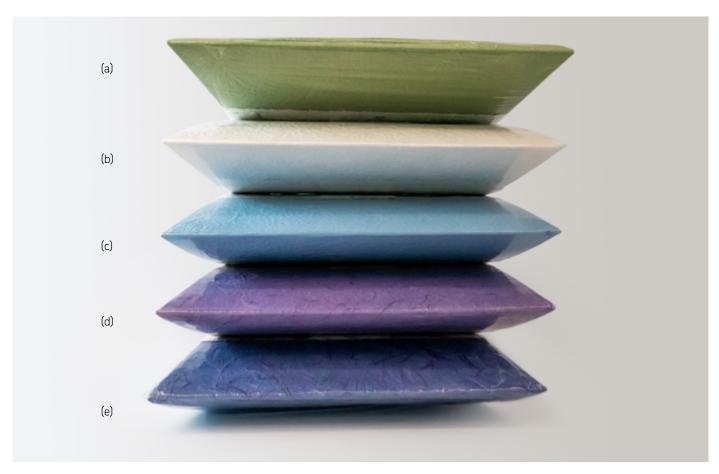

# Environmentally Friendly Urns

The Journey Eco collection comes in one size (**Large**) and several different colours - embossed green (a), embossed pearl (b), aqua (c), lilac (d) and navy (e). Size 31.7 x 35 x 7.6cm. Capacity: 3.7L. **\$260** 