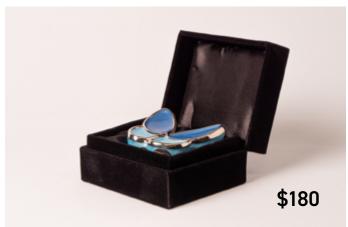

# Wings of Hope - Blue Large

Wings of Hope - Blue Small

# Wings of Hope - Pearl

Wings of Hope Urns come with a complimentary velvet bag or velvet box.

Small (a) **\$180** Large (b) **\$855** 