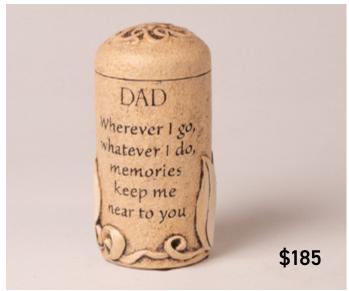

# Stone Urns

Real stone urns are individually hand crafted in Canada. Engraved quote reads "Wherever I go, whatever I do, memories keep me near to you". Comes in one size and several designs honouring a loved special one. Size: 10.2 x 5.1cm. Capacity 0.03.

### Family Stone - Mum

Family Stone - Dad

Family Stone - Nan

Family Stone - Pop

Forever in Our Hearts

Family Stone - Soulmate