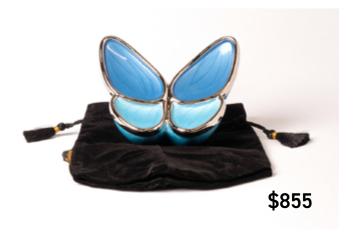

# Wings of Hope - Blue Large

Wings of Hope - Blue Small

# Wings of Hope - Pearl

Wings of Hope Urns come with a complimentary velvet bag or velvet box.

Small (a) **\$180** Large (b) **\$855** 