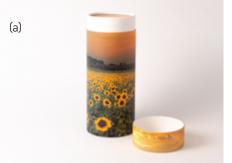

# **Sunflower Fields Urns**

Sunflower Fields Scatter Urns come in two sizes - Large (13 x 32cm; 3.2L Capacity) and Small (7.5 x 13.3cm; 0.3L Capacity).

Large (a) **\$130** Small (b) **\$95** 