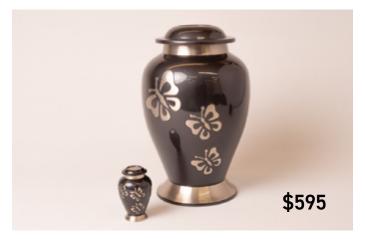

# **Butterfly Tribute Urn - Large**

Available in two sizes, Butterfly Tribute - Large is 25.1 x 16.8cm, and stores 3.2L. Comes complimentary velvet pouch.

#### Mother of Pearl Urns

Available in two sizes. Large (24.4 x 16.5cm; 3.2L Capacity), and Small (6.5 x 6.5 x 7cm; 0.07L Capacity).

Large (a) **\$595** Small (b) **\$125** 