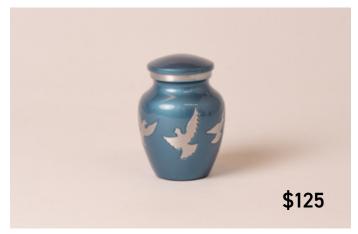

# Flying Dove Urn - Large

The Flying Dove - Large is  $17.5 \times 17.5 \times 24.5$ cm, and stores 3.4L. Comes with complimentary velvet pouch.

# Flying Dove Urn - Small

The Flying Dove Urn - Small is  $6 \times 6 \times 8.5$ cm, and stores 0.07L. Comes in a complimentary velvet box.