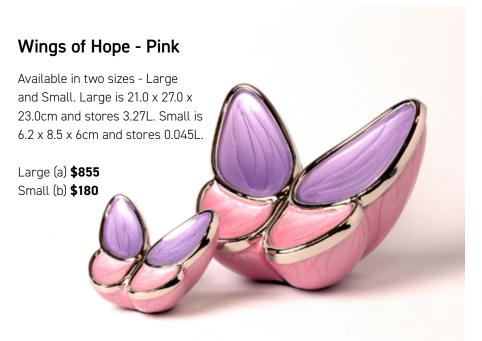

# Wings of Hope - Pearl

Wings of Hope Urns come with a complimentary velvet bag or velvet box.

Small (a) **\$180** Large (b) **\$855** 