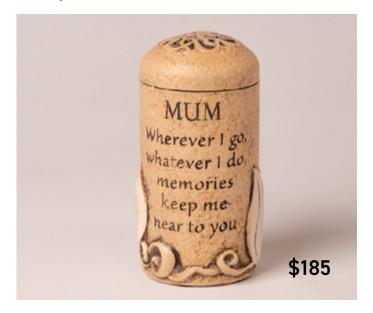

# Stone Urns

Real stone urns are individually hand crafted in Canada. Engraved quote reads "Wherever I go, whatever I do, memories keep me near to you". Comes in one size and several designs honouring a loved special one. Size: 10.2 x 5.1cm. Capacity 0.03.

### Family Stone - Mum

Family Stone - Dad

Family Stone - Nan

Family Stone - Pop

Forever in Our Hearts

Family Stone - Soulmate