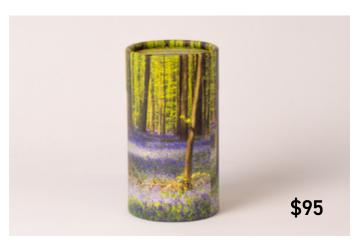

# Bluebell Forest Urn - Large

Available in two sizes. Bluebell Forest Scatter Urn - Large. Dimensions 13 x 32 cm. Capacity 3.2L.

#### Bluebell Forest Urn - Small

Available in two sizes. Bluebell Forest Scatter Urn - Small. Dimensions 7.5 x 13.3 cm. Capacity 0.3L.