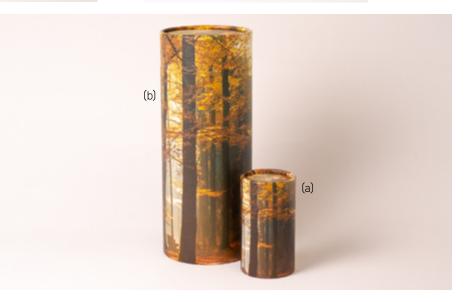

## **Autumn Woods Urns**

Available in two sizes - Large (13 x 32cm; 3.2L Capacity), and Small (7.5 x 13.3cm; 0.3L Capacity).

Small (a) **\$95** Large (b) **\$130** 

Contact 1300 466 904 if you would like to enquire about our Memorial Urns.