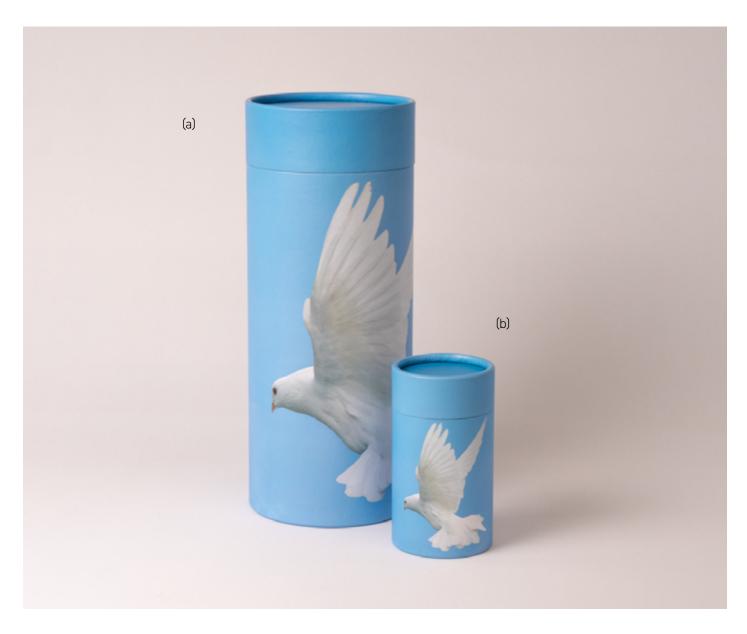

# Wings of Hope - Pearl

Wings of Hope Urns come with a complimentary velvet bag or velvet box.

Small (a) **\$180** Large (b) **\$855** 