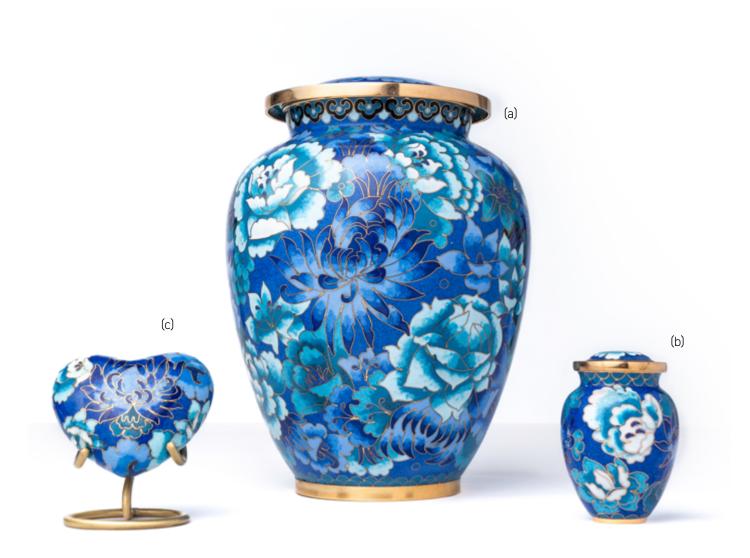

# Copper Urns

The Cloisonné Urn Collection comes in a large, small and heart shape (blue and pink). Large (23.4 x 17cm; 3.4L Capacity), and Small (7.9 x 5.3cm; 0.1L Capacity). Large (a) \$840. Small (b) \$185. Heart (c) \$180 [brushed gold stand sold separately].