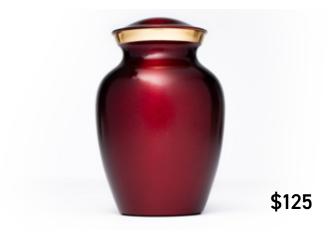

# Classic Crimson Urn - Small

The Classic Crimson Urn - Small is 7.6 cm tall. Capacity is 0.41L.