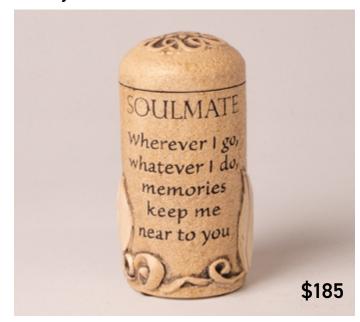

# Stone Urns

Real stone urns are individually hand crafted in Canada. Engraved quote reads "Wherever I go, whatever I do, memories keep me near to you". Comes in one size and several designs honouring a loved special one. Size: 10.2 x 5.1cm. Capacity 0.03.

### Family Stone - Mum

Family Stone - Dad

Family Stone - Nan

Family Stone - Pop

Forever in Our Hearts

Family Stone - Soulmate